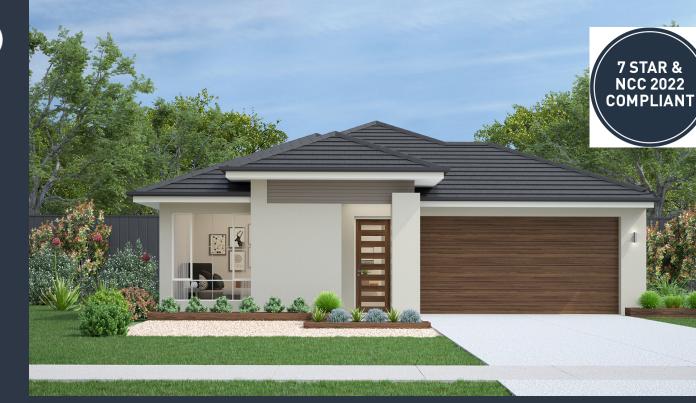

### Malvern 20B (RESORT )

Lot 2755, Wilderness Drive Warralily, Mount Duneed

Land Size: 452m<sup>2</sup>

#### Inclusions:

- 7 Star energy rating + NCC requirements
- Solar PV system
- 12-month maintenance period
- Fixed Price Site Costs, Developer & Council Requirements
- Double Glazed Windows + Doors
- 2550mm High Ceilings Throughout
- Downlights Throughout
- SMEG Kitchen Appliances & Dishwasher
- Quality Floor Coverings throughout
- · Concrete to Driveway and Porch (up to 35sqm)
- and all other Orbit Homes Premium 2024 Inclusions