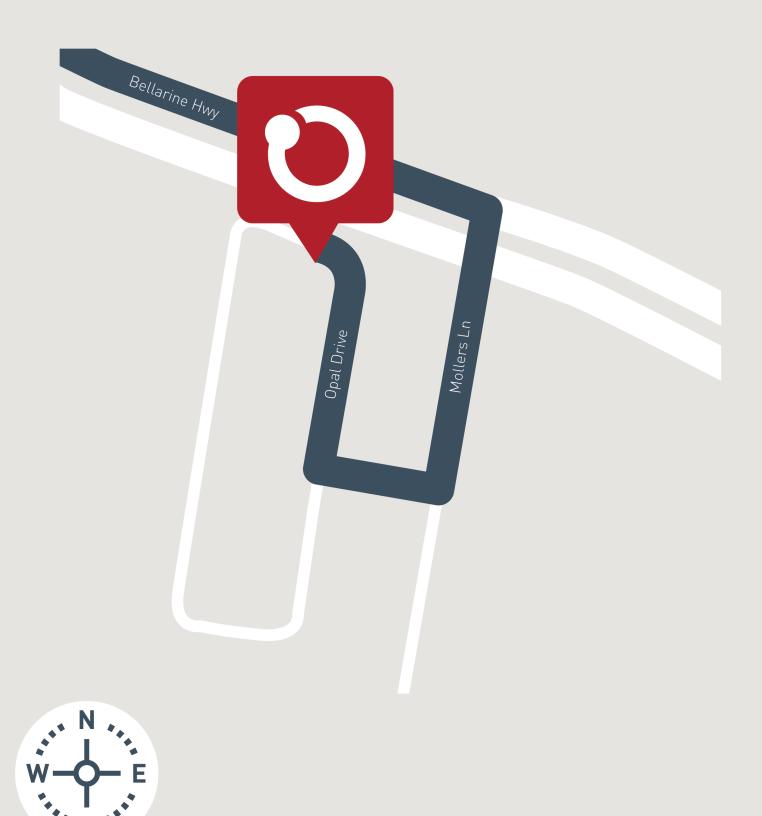

### Malvern 20A (MANHATTAN )

Lot 2005, Delmare Drive Estuary, Leopold

Land Size: 402m<sup>2</sup>

### Orbit Homes Display Centre **Leopold, Victoria**