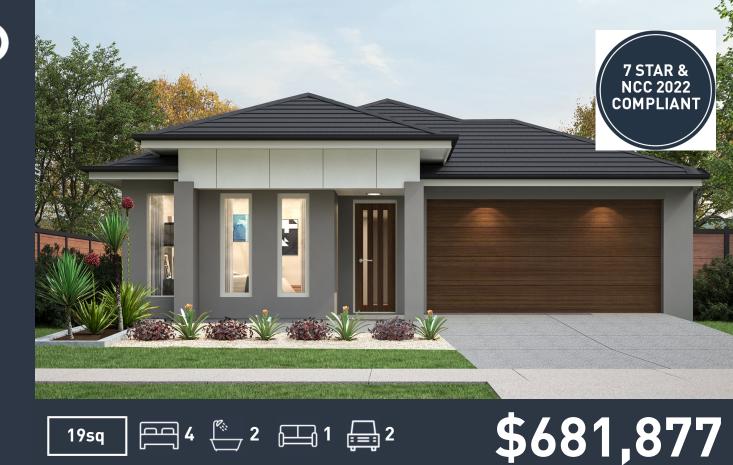

### Malvern 20A (MANHATTAN )

Lot 2005, Delmare Drive Estuary, Leopold

Land Size: 402m<sup>2</sup>

#### Inclusions:

- 7 Star energy rating + NCC requirements
- Solar PV system
- 12-month maintenance period
- Fixed Price Site Costs, Developer & Council Requirements
- Double Glazed Windows + Doors
- 2550mm High Ceilings Throughout
- Downlights Throughout
- SMEG Kitchen Appliances & Dishwasher
- Quality Floor Coverings throughout
- Concrete to Driveway and Porch (up to 35sqm)
- and all other Orbit Homes Premium 2024 Inclusions

**Orbit** HOMES

Land price = \$350,000 | Date created 24/09/2024 | Valid for 60 days.