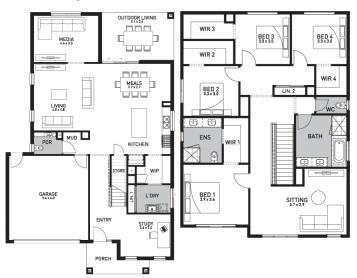

## Bellevue 35 (CONTEMPORARY Balcony)

Lot 2934, Cornsilk Drive Riverfield, Clyde

Land Size: 423m<sup>2</sup>

## Inclusions:

- 7 Star energy rating + NCC requirements
- Solar PV system
- 12-month maintenance period
- Fixed Price Site Costs, Developer & Council Requirements
- Double Glazed Windows + Doors
- 2550mm High Ceilings Throughout
- Downlights Throughout
- Timber Staircase
- Butler's Pantry Fitout to Walk in Pantry
- SMEG Kitchen Appliances & Dishwasher
- Quality Floor Coverings throughout
- Concrete to Driveway and Porch (up to 35sqm)
- and all other Orbit Homes Premium 2024 Inclusions