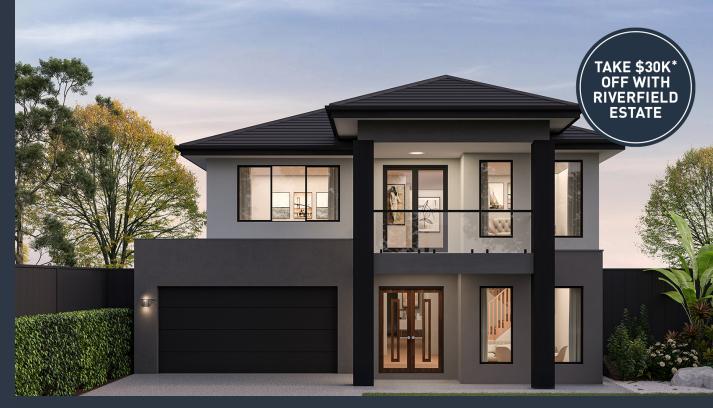

## Bellevue 35 (CONTEMPORARY Balcony)

Lot 2934, Cornsilk Drive Riverfield, Clyde

Land Size: 423m<sup>2</sup>

## Inclusions:

- 7 Star energy rating + NCC requirements
- Solar PV system
- 12-month maintenance period
- Fixed Price Site Costs, Developer & Council Requirements
- Double Glazed Windows + Doors
- 2550mm High Ceilings Throughout
- Downlights Throughout
- Timber Staircase
- Butler's Pantry Fitout to Walk in Pantry
- SMEG Kitchen Appliances & Dishwasher
- Quality Floor Coverings throughout
- Concrete to Driveway and Porch (up to 35sqm)
- and all other Orbit Homes Premium 2024 Inclusions