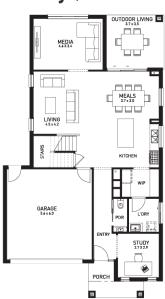

30sq

# \$873,329

BED 3

SITTINO

BED 2 3.0 x 3.0

BED 4

BED 1 4.6 x 3.1

H&L PACKAGE

FIXED PRICE