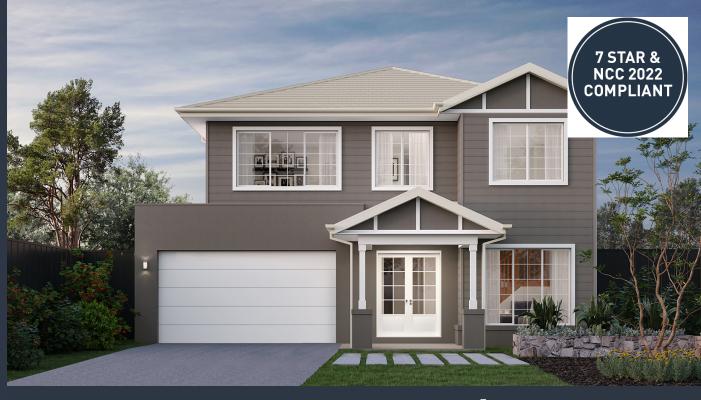

### Balwyn 30 (NORTHAMPTON)

Lot 535, St Boswells Street Aspect, Mernda

Land Size: 564m<sup>2</sup>

#### Inclusions:

- 7 Star energy rating + NCC requirements
- Solar PV system
- 12-month maintenance period
- Fixed Price Site Costs, Developer & Council Requirements
- Double Glazed Windows + Doors
- 2550mm High Ceilings Throughout
- Downlights Throughout
- Timber Staircase
- Butler's Pantry Fitout to Walk in Pantry
- SMEG Kitchen Appliances & Dishwasher
- Quality Floor Coverings throughout
- · Concrete to Driveway and Porch (up to 35sqm)
- and all other Orbit Homes Premium 2024 Inclusions