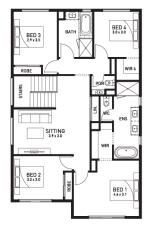

### Balwyn 30 (NORTHAMPTON)

Lot 535, St Boswells Street Aspect, Mernda

Land Size: 564m<sup>2</sup>

#### Inclusions:

- 7 Star energy rating + NCC requirements
- Solar PV system
- 12-month maintenance period
- Fixed Price Site Costs, Developer & Council Requirements
- Double Glazed Windows + Doors
- 2550mm High Ceilings Throughout
- Downlights Throughout
- Timber Staircase
- Butler's Pantry Fitout to Walk in Pantry
- SMEG Kitchen Appliances & Dishwasher
- Quality Floor Coverings throughout
- · Concrete to Driveway and Porch (up to 35sqm)
- and all other Orbit Homes Premium 2024 Inclusions