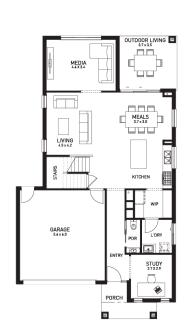

### Balwyn 30 (NORTHAMPTON)

Lot 535, St Boswells Street Aspect, Mernda

Land Size: 564m<sup>2</sup>

#### Inclusions:

- 7 Star energy rating + NCC requirements
- Solar PV system
- 12-month maintenance period
- Fixed Price Site Costs, Developer & Council Requirements
- Double Glazed Windows + Doors
- 2550mm High Ceilings Throughout
- Downlights Throughout
- Timber Staircase
- Butler's Pantry Fitout to Walk in Pantry
- SMEG Kitchen Appliances & Dishwasher
- Quality Floor Coverings throughout
- · Concrete to Driveway and Porch (up to 35sqm)
- and all other Orbit Homes Premium 2024 Inclusions