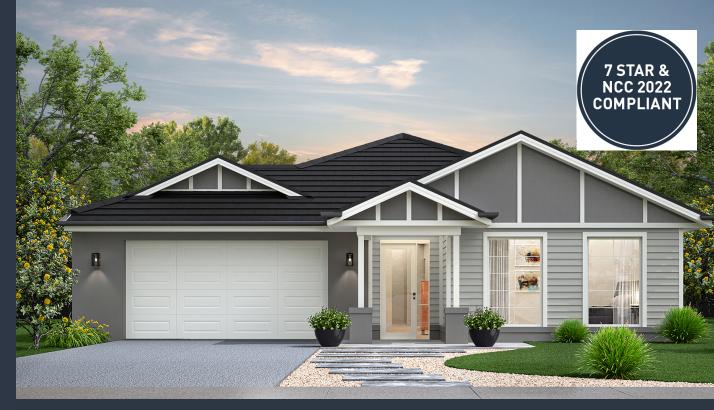

## (NEWPORT)

Lot 42, Licence Road Alexander Park, Diggers Rest

Land Size: 512m2

## Inclusions:

- Orbit Homes Premium 2024 Inclusions
- 12-month maintenance period
- Fixed Price Site Costs, Developer & Council Requirements
- Double Glazed Windows & Doors
- 2590mm High Ceilings Throughout
- Downlights Throughout
- SMEG 900mm Appliances & Dishwasher
- Quality Floor Coverings throughout
- Concrete to Driveway and Porch (up to 35sqm)
- Solar PV System