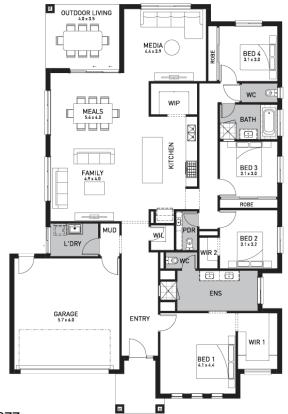

## (NEWPORT)

Lot 42, Licence Road Alexander Park, Diggers Rest

Land Size: 512m2

## Inclusions:

- Orbit Homes Premium 2024 Inclusions
- 12-month maintenance period
- Fixed Price Site Costs, Developer & Council Requirements
- Double Glazed Windows & Doors
- 2590mm High Ceilings Throughout
- Downlights Throughout
- SMEG 900mm Appliances & Dishwasher
- Quality Floor Coverings throughout
- Concrete to Driveway and Porch (up to 35sqm)
- Solar PV System