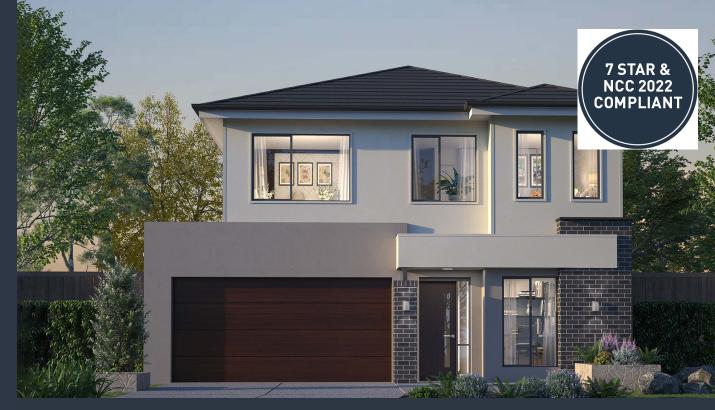

## **Bolton 40B (URBAN COASTAL)**

Lot 271, Apsley Parkway Averley, Nar Nar Goon North

Land Size: 350m<sup>2</sup>

## Inclusions:

- 7 Star energy rating + NCC requirements
- Solar PV system
- 12-month maintenance period
- Fixed Price Site Costs, Developer & Council Requirements
- Double Glazed Windows + Doors
- 2550mm High Ceilings Throughout
- Downlights Throughout
- Timber Staircase
- Butler's Pantry Fitout to Walk in Pantry
- SMEG Kitchen Appliances & Dishwasher
- · Quality Floor Coverings throughout
- Concrete to Driveway and Porch (up to 35sqm)
- and all other Orbit Homes Premium 2024 Inclusions