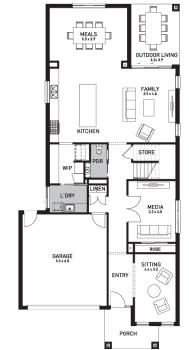

## **Bolton 40B (URBAN COASTAL)**

Lot 271, Apsley Parkway Averley, Nar Nar Goon North

Land Size: 350m<sup>2</sup>

## Inclusions:

- 7 Star energy rating + NCC requirements
- Solar PV system
- 12-month maintenance period
- Fixed Price Site Costs, Developer & Council Requirements
- Double Glazed Windows + Doors
- 2550mm High Ceilings Throughout
- Downlights Throughout
- Timber Staircase
- Butler's Pantry Fitout to Walk in Pantry
- SMEG Kitchen Appliances & Dishwasher
- · Quality Floor Coverings throughout
- Concrete to Driveway and Porch (up to 35sqm)
- and all other Orbit Homes Premium 2024 Inclusions