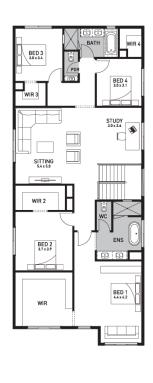

## **Bolton 40B (URBAN COASTAL)**

Lot 271, Apsley Parkway Averley, Nar Nar Goon North

Land Size: 350m<sup>2</sup>

## Inclusions:

- 7 Star energy rating + NCC requirements
- Solar PV system
- 12-month maintenance period
- Fixed Price Site Costs, Developer & Council Requirements
- Double Glazed Windows + Doors
- 2550mm High Ceilings Throughout
- Downlights Throughout
- Timber Staircase
- Butler's Pantry Fitout to Walk in Pantry
- SMEG Kitchen Appliances & Dishwasher
- · Quality Floor Coverings throughout
- Concrete to Driveway and Porch (up to 35sqm)
- and all other Orbit Homes Premium 2024 Inclusions