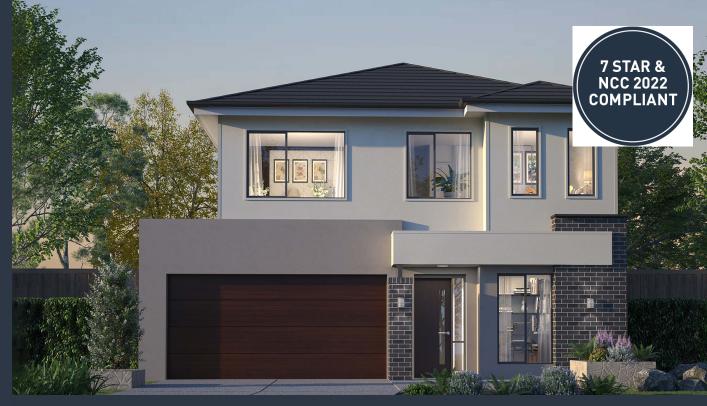

## Aspen 26 (URBAN COASTAL)

Lot 720, Furze Road Officer Central, Officer

Land Size: 263m<sup>2</sup>

## Inclusions:

- 7 Star energy rating + NCC requirements
- Solar PV system
- 12-month maintenance period
- Fixed Price Site Costs, Developer & Council Requirements
- Double Glazed Windows + Doors
- 2550mm High Ceilings Throughout
- Downlights Throughout
- Timber Staircase
- Butler's Pantry Fitout to Walk in Pantry
- SMEG Kitchen Appliances & Dishwasher
- Quality Floor Coverings throughout
- Concrete to Driveway and Porch (up to 35sqm)
- and all other Orbit Homes Premium 2024 Inclusions