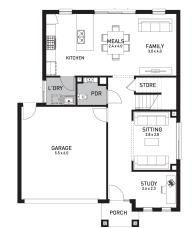

## Aspen 26 (URBAN COASTAL)

Lot 720, Furze Road Officer Central, Officer

Land Size: 263m<sup>2</sup>

## Inclusions:

- 7 Star energy rating + NCC requirements
- Solar PV system
- 12-month maintenance period
- Fixed Price Site Costs, Developer & Council Requirements
- Double Glazed Windows + Doors
- 2550mm High Ceilings Throughout
- Downlights Throughout
- Timber Staircase
- Butler's Pantry Fitout to Walk in Pantry
- SMEG Kitchen Appliances & Dishwasher
- Quality Floor Coverings throughout
- Concrete to Driveway and Porch (up to 35sqm)
- and all other Orbit Homes Premium 2024 Inclusions