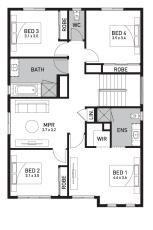

## Aspen 26 (URBAN COASTAL)

Lot 720, Furze Road Officer Central, Officer

Land Size: 263m<sup>2</sup>

## Inclusions:

- 7 Star energy rating + NCC requirements
- Solar PV system
- 12-month maintenance period
- Fixed Price Site Costs, Developer & Council Requirements
- Double Glazed Windows + Doors
- 2550mm High Ceilings Throughout
- Downlights Throughout
- Timber Staircase
- Butler's Pantry Fitout to Walk in Pantry
- SMEG Kitchen Appliances & Dishwasher
- Quality Floor Coverings throughout
- Concrete to Driveway and Porch (up to 35sqm)
- and all other Orbit Homes Premium 2024 Inclusions