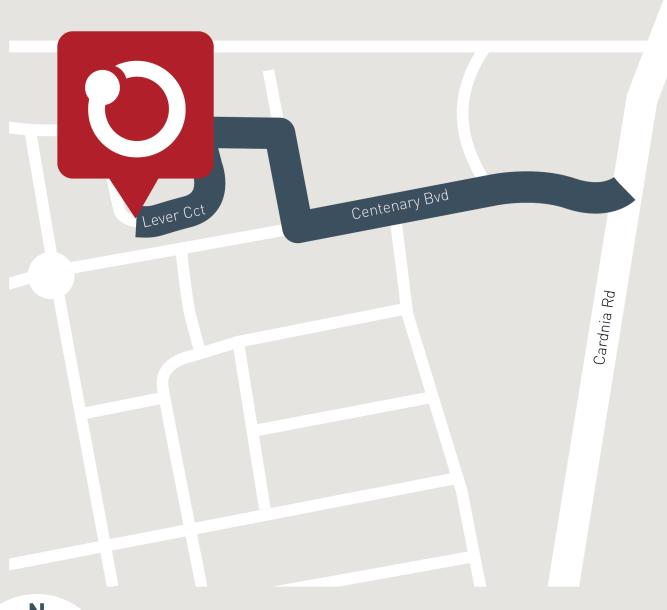

## Aspen 26 (URBAN COASTAL)

Lot 720, Furze Road Officer Central, Officer

Land Size: 263m<sup>2</sup>

## **KADUNA PARK ESTATE**

Orbit HOMES

Orbit Homes Display Centre
Officer South, Victoria