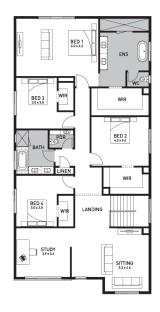

## Sorrento 46A (URBAN COASTAL)

Lot 508, Trout Way Ridgelea, Pakenham East

Land Size: 512m<sup>2</sup>

## Inclusions:

- 7 Star energy rating + NCC requirements
- Solar PV system
- 12-month maintenance period
- Fixed Price Site Costs, Developer & Council Requirements
- Double Glazed Windows + Doors
- 2550mm High Ceilings Throughout
- Downlights Throughout
- Timber Staircase
- Butler's Pantry Fitout to Walk in Pantry
- SMEG Kitchen Appliances & Dishwasher
- Quality Floor Coverings throughout
- Concrete to Driveway and Porch (up to 35sqm)
- and all other Orbit Homes Premium 2024 Inclusions