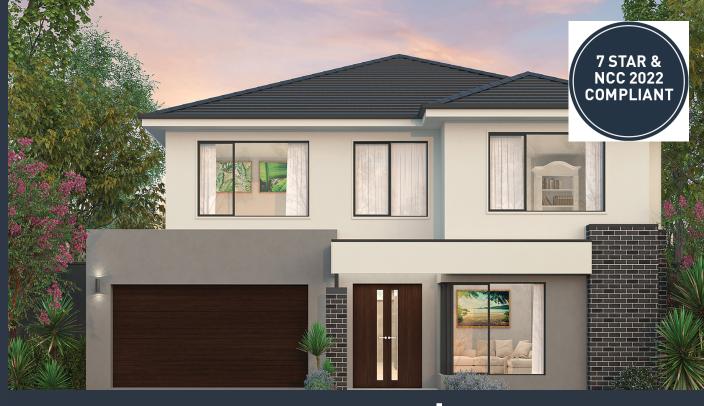

## Sorrento 46A (URBAN COASTAL)

Lot 508, Trout Way Ridgelea, Pakenham East

Land Size: 512m<sup>2</sup>

## Inclusions:

- 7 Star energy rating + NCC requirements
- Solar PV system
- 12-month maintenance period
- Fixed Price Site Costs, Developer & Council Requirements
- Double Glazed Windows + Doors
- 2550mm High Ceilings Throughout
- Downlights Throughout
- Timber Staircase
- Butler's Pantry Fitout to Walk in Pantry
- SMEG Kitchen Appliances & Dishwasher
- Quality Floor Coverings throughout
- Concrete to Driveway and Porch (up to 35sqm)
- and all other Orbit Homes Premium 2024 Inclusions