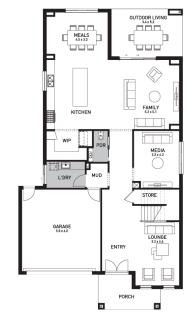

## Inclusions:

- 7 Star energy rating + NCC requirements
- Solar PV system
- 12-month maintenance period
- Fixed Price Site Costs, Developer & Council Requirements
- Double Glazed Windows + Doors
- 2550mm High Ceilings Throughout
- Downlights Throughout
- Timber Staircase
- Butler's Pantry Fitout to Walk in Pantry
- SMEG Kitchen Appliances & Dishwasher
- Quality Floor Coverings throughout
- Concrete to Driveway and Porch (up to 35sqm)
- and all other Orbit Homes Premium 2024 Inclusions