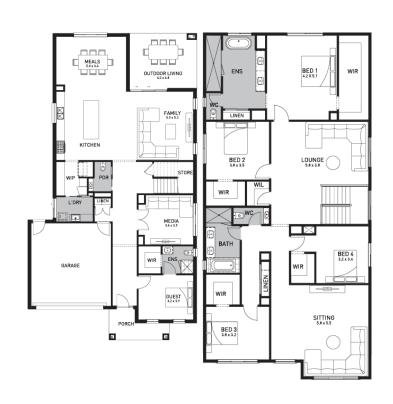

### Bolton 47 (ULTRA MODERN)

Lot 320, Lindwall Drive Harli Estate, Cranbourne

Land Size: 392m<sup>2</sup>

#### Inclusions:

- 7 Star energy rating + NCC requirements
- Solar PV system
- 12-month maintenance period
- Fixed Price Site Costs, Developer & Council Requirements
- Double Glazed Windows + Doors
- 2550mm High Ceilings Throughout
- Downlights Throughout
- Timber Staircase
- Butler's Pantry Fitout to Walk in Pantry
- SMEG Kitchen Appliances & Dishwasher
- Quality Floor Coverings throughout
- Concrete to Driveway and Porch (up to 35sqm)
- and all other Orbit Homes Premium 2024 Inclusions