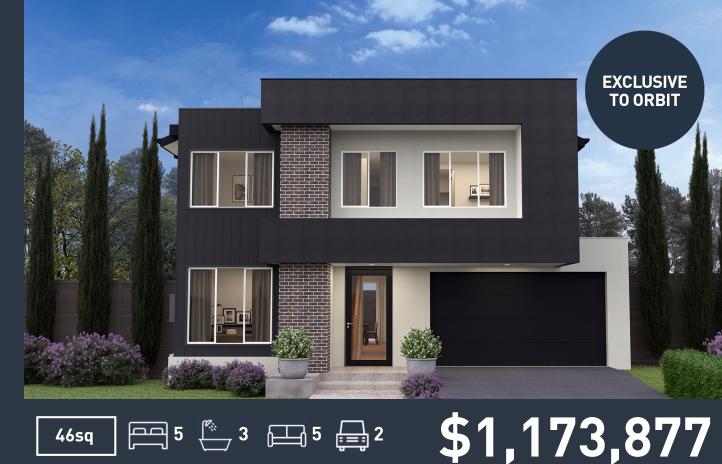

### Bolton 47 (ULTRA MODERN)

Lot 320, Lindwall Drive Harli Estate, Cranbourne

Land Size: 392m<sup>2</sup>

#### Inclusions:

- 7 Star energy rating + NCC requirements
- Solar PV system
- 12-month maintenance period
- Fixed Price Site Costs, Developer & Council Requirements
- Double Glazed Windows + Doors
- 2550mm High Ceilings Throughout
- Downlights Throughout
- Timber Staircase
- Butler's Pantry Fitout to Walk in Pantry
- SMEG Kitchen Appliances & Dishwasher
- Quality Floor Coverings throughout
- Concrete to Driveway and Porch (up to 35sqm)
- and all other Orbit Homes Premium 2024 Inclusions

Land price = \$506,000 | Date created 14/08/2024 | Valid for 60 days.