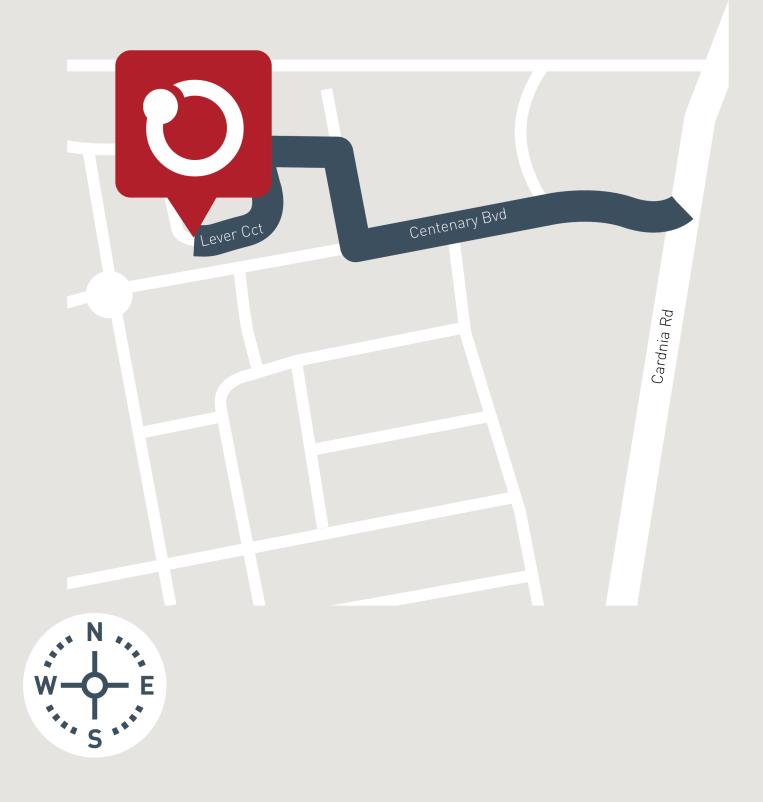

### Bolton 37 (CONTEMPORARY)

Lot 1517, Tobruk Drive Kaduna Park , Officer South

Land Size: 363m<sup>2</sup>

# **KADUNA PARK ESTATE**

**KESIAIE** Centre