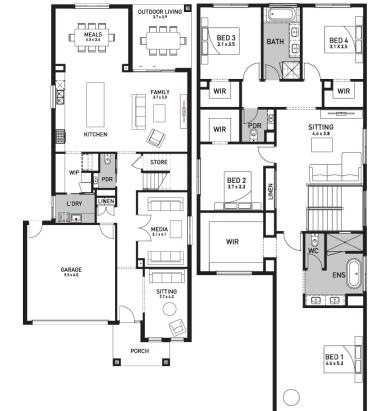

### Bolton 37 (CONTEMPORARY)

Lot 1517, Tobruk Drive Kaduna Park , Officer South

Land Size: 363m<sup>2</sup>

#### Inclusions:

- 7 Star energy rating + NCC requirements
- Solar PV system
- 12-month maintenance period
- Fixed Price Site Costs, Developer & Council Requirements
- Double Glazed Windows + Doors
- 2550mm High Ceilings Throughout
- Downlights Throughout
- Timber Staircase
- Butler's Pantry Fitout to Walk in Pantry
- SMEG Kitchen Appliances & Dishwasher
- Quality Floor Coverings throughout
- Concrete to Driveway and Porch (up to 35sqm)
- and all other Orbit Homes Premium 2024 Inclusions