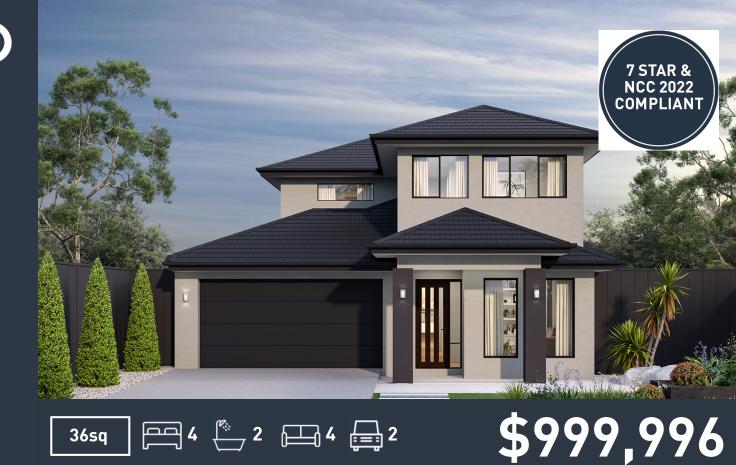

### Bolton 37 (CONTEMPORARY)

Lot 1517, Tobruk Drive Kaduna Park , Officer South

Land Size: 363m<sup>2</sup>

#### Inclusions:

- 7 Star energy rating + NCC requirements
- Solar PV system
- 12-month maintenance period
- Fixed Price Site Costs, Developer & Council Requirements
- Double Glazed Windows + Doors
- 2550mm High Ceilings Throughout
- Downlights Throughout
- Timber Staircase
- Butler's Pantry Fitout to Walk in Pantry
- SMEG Kitchen Appliances & Dishwasher
- Quality Floor Coverings throughout
- Concrete to Driveway and Porch (up to 35sqm)
- and all other Orbit Homes Premium 2024 Inclusions

Land price = \$455,000 | Date created 01/10/2024 | Valid for 60 days.

**Orbit** HOMES

HOMES

RBIT

 $\overline{\mathbf{O}}$ 