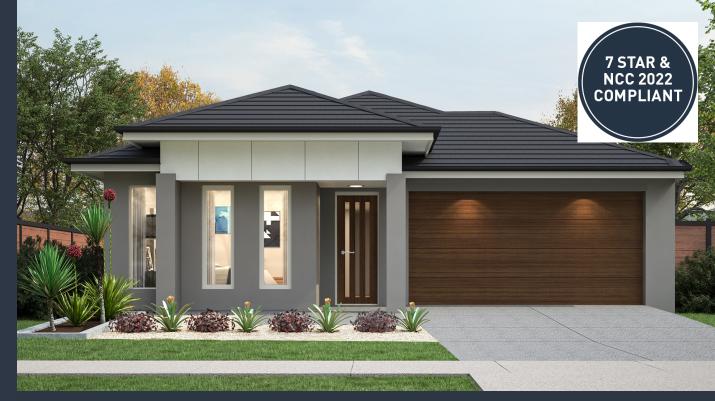

## Malvern 20B (MANHATTAN )

Lot 1504A, Skellett Road Kaduna Park, Officer South

Land Size: 359m2

## Inclusions:

- 7 Star energy rating + NCC requirements
- Solar PV system
- 12-month maintenance period
- Fixed Price Site Costs, Developer & Council Requirements
- Double Glazed Windows + Doors
- 2550mm High Ceilings Throughout
- Downlights Throughout
- SMEG Kitchen Appliances & Dishwasher
- Quality Floor Coverings throughout
- Concrete to Driveway and Porch (up to 35sqm)
- and all other Orbit Homes Premium 2024 Inclusions