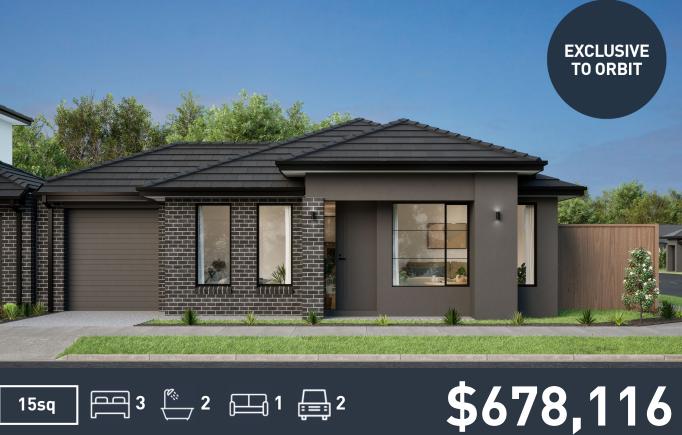

## Fitzroy 16 (Vogue Facade)

Lot 102A, Aurora Drive Harli Estate, Cranbourne West

Land Size: 232m<sup>2</sup>

## Inclusions:

- • 12 month maintenance period
- Fixed Price Site Costs, Developer &
- Council Requirements
- • Ducted Reverse Cycle Heating & Cooling
- Double Glazed Windows & Doors
- • 2550mm High Ceilings
- Downlights Throughout
- •• Quality Floor Coverings throughout
- Concrete Driveway & Porch (to. 35sqm)
- •• SMEG 900mm appliances & Dishwasher
- · · Solar PV System including Battery
- •• EV Charger

Land price = \$359,900 | Date created 02/10/2024 | Valid for 60 days.