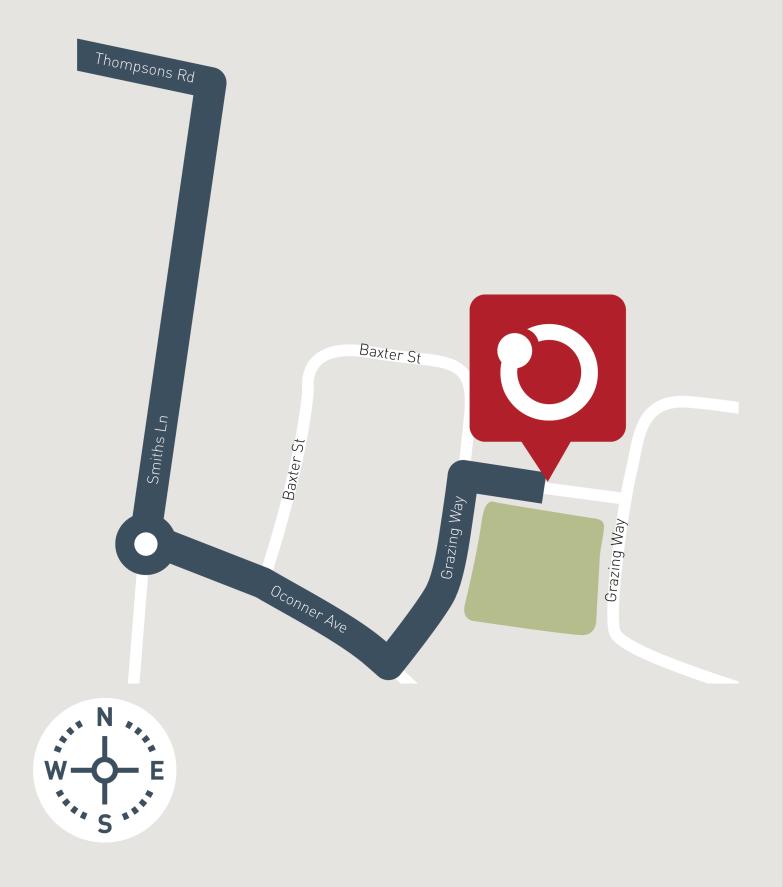

ustomer after handover. Customer connection pes to power and telephone not included. Prices subject to change without notice. Not to be used with any other offer. Progress payments on construction. Excludes stamp duty and costs. House and land package total price may include developer incentives & rebates and any builder referral fees at the time of issue. Developer incentives & rebates and any builder referral fees may be withdrawn at any time to the discretion of the land developer.

Orbit HOMES

×

KITCHEN

BED 3 3.0 x 3.3

BAT

ENS

BED 1 3.7 x 3.1

WIR

MEALS 2.4 x 3.3

FAMILY

ROBE

BED 2 3.2 x 3.0

LINEN

ENTRY

PORCH

GARAGE 5.5 x 6.0

Land price = \$359,900 | Date created 02/10/2024 | Valid for 60 days.

## **SMITHS LANE**

Orbit Homes Display Centre **Clyde North, Victoria**