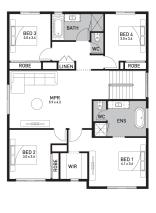

## Aspen 30 (PROVINCIAL)

Lot 424, Nitre Street Parkbrook, Manor Lakes

Land Size: 294m<sup>2</sup>

## Inclusions:

- 7 Star energy rating + NCC requirements
- Solar PV system
- 12-month maintenance period
- Fixed Price Site Costs, Developer & Council Requirements
- Double Glazed Windows + Doors
- 2550mm High Ceilings Throughout
- Downlights Throughout
- Timber Staircase
- Butler's Pantry Fitout to Walk in Pantry
- SMEG Kitchen Appliances & Dishwasher
- Quality Floor Coverings throughout
- Concrete to Driveway and Porch (up to 35sqm)
- and all other Orbit Homes Premium 2024 Inclusions