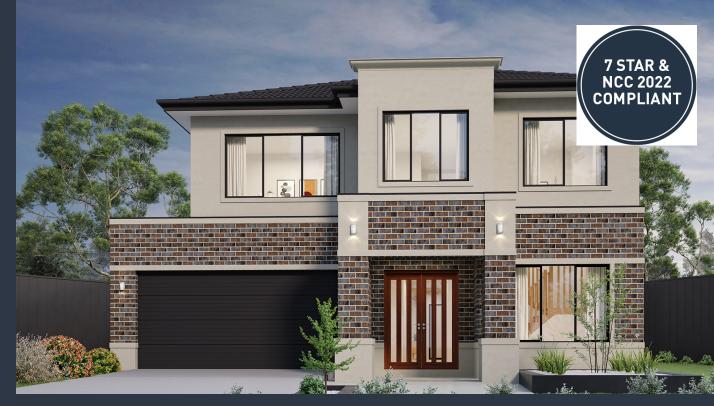

## Aspen 30 (PROVINCIAL)

Lot 424, Nitre Street Parkbrook, Manor Lakes

Land Size: 294m<sup>2</sup>

## Inclusions:

- 7 Star energy rating + NCC requirements
- Solar PV system
- 12-month maintenance period
- Fixed Price Site Costs, Developer & Council Requirements
- Double Glazed Windows + Doors
- 2550mm High Ceilings Throughout
- Downlights Throughout
- Timber Staircase
- Butler's Pantry Fitout to Walk in Pantry
- SMEG Kitchen Appliances & Dishwasher
- Quality Floor Coverings throughout
- Concrete to Driveway and Porch (up to 35sqm)
- and all other Orbit Homes Premium 2024 Inclusions