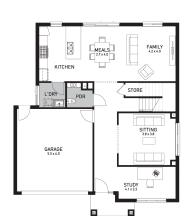

## Aspen 30 (PROVINCIAL)

Lot 424, Nitre Street Parkbrook, Manor Lakes

Land Size: 294m<sup>2</sup>

## Inclusions:

- 7 Star energy rating + NCC requirements
- Solar PV system
- 12-month maintenance period
- Fixed Price Site Costs, Developer & Council Requirements
- Double Glazed Windows + Doors
- 2550mm High Ceilings Throughout
- Downlights Throughout
- Timber Staircase
- Butler's Pantry Fitout to Walk in Pantry
- SMEG Kitchen Appliances & Dishwasher
- Quality Floor Coverings throughout
- Concrete to Driveway and Porch (up to 35sqm)
- and all other Orbit Homes Premium 2024 Inclusions