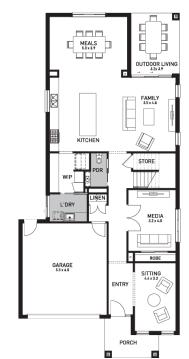

## **Bolton 40B (URBAN COASTAL)**

Lot 1112, Meadow Street Coridale, Lara

Land Size: 350m<sup>2</sup>

## Inclusions:

- 7 Star energy rating + NCC requirements
- Solar PV system
- 12-month maintenance period
- Fixed Price Site Costs, Developer & Council Requirements
- Double Glazed Windows + Doors
- 2550mm High Ceilings Throughout
- Downlights Throughout
- Timber Staircase
- Butler's Pantry Fitout to Walk in Pantry
- SMEG Kitchen Appliances & Dishwasher
- Quality Floor Coverings throughout
- Concrete to Driveway and Porch (up to 35sqm)
- and all other Orbit Homes Premium 2024 Inclusions