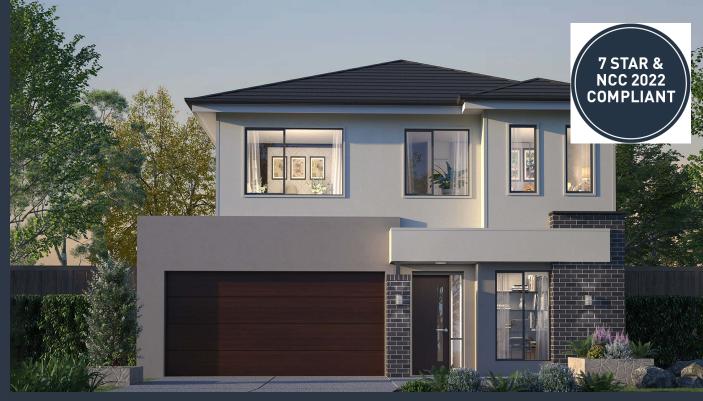

## **Bolton 40B (URBAN COASTAL)**

Lot 1112, Meadow Street Coridale, Lara

Land Size: 350m<sup>2</sup>

## Inclusions:

- 7 Star energy rating + NCC requirements
- Solar PV system
- 12-month maintenance period
- Fixed Price Site Costs, Developer & Council Requirements
- Double Glazed Windows + Doors
- 2550mm High Ceilings Throughout
- Downlights Throughout
- Timber Staircase
- Butler's Pantry Fitout to Walk in Pantry
- SMEG Kitchen Appliances & Dishwasher
- Quality Floor Coverings throughout
- Concrete to Driveway and Porch (up to 35sqm)
- and all other Orbit Homes Premium 2024 Inclusions