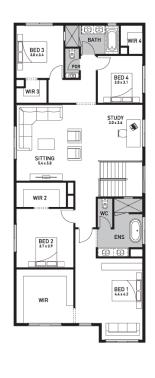

## **Bolton 40B (URBAN COASTAL)**

Lot 1112, Meadow Street Coridale, Lara

Land Size: 350m<sup>2</sup>

## Inclusions:

- 7 Star energy rating + NCC requirements
- Solar PV system
- 12-month maintenance period
- Fixed Price Site Costs, Developer & Council Requirements
- Double Glazed Windows + Doors
- 2550mm High Ceilings Throughout
- Downlights Throughout
- Timber Staircase
- Butler's Pantry Fitout to Walk in Pantry
- SMEG Kitchen Appliances & Dishwasher
- Quality Floor Coverings throughout
- Concrete to Driveway and Porch (up to 35sqm)
- and all other Orbit Homes Premium 2024 Inclusions