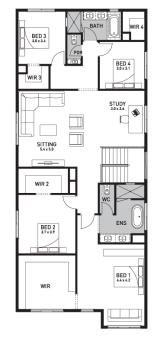

## **Bolton 40B (URBAN COASTAL)**

Lot 5633, Oski Street Jubilee Estate, Wyndham Vale

Land Size: 350m<sup>2</sup>

## Inclusions:

- 7 Star energy rating + NCC requirements
- Solar PV system
- 12-month maintenance period
- Fixed Price Site Costs, Developer & Council Requirements
- Double Glazed Windows + Doors
- 2550mm High Ceilings Throughout
- Downlights Throughout
- Timber Staircase
- Butler's Pantry Fitout to Walk in Pantry
- SMEG Kitchen Appliances & Dishwasher
- Quality Floor Coverings throughout
- Concrete to Driveway and Porch (up to 35sqm)
- and all other Orbit Homes Premium 2024 Inclusions