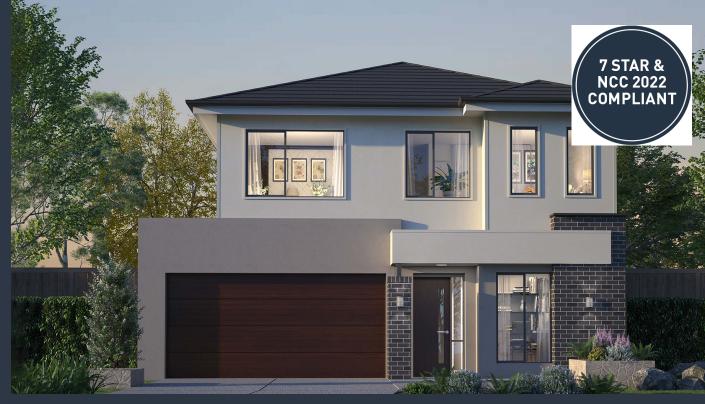

## **Bolton 40B (URBAN COASTAL)**

Lot 5633, Oski Street Jubilee Estate, Wyndham Vale

Land Size: 350m<sup>2</sup>

## Inclusions:

- 7 Star energy rating + NCC requirements
- Solar PV system
- 12-month maintenance period
- Fixed Price Site Costs, Developer & Council Requirements
- Double Glazed Windows + Doors
- 2550mm High Ceilings Throughout
- Downlights Throughout
- Timber Staircase
- Butler's Pantry Fitout to Walk in Pantry
- SMEG Kitchen Appliances & Dishwasher
- Quality Floor Coverings throughout
- Concrete to Driveway and Porch (up to 35sqm)
- and all other Orbit Homes Premium 2024 Inclusions