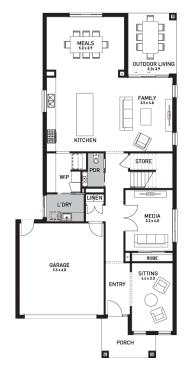

## **Bolton 40B (URBAN COASTAL)**

Lot 5633, Oski Street Jubilee Estate, Wyndham Vale

Land Size: 350m<sup>2</sup>

## Inclusions:

- 7 Star energy rating + NCC requirements
- Solar PV system
- 12-month maintenance period
- Fixed Price Site Costs, Developer & Council Requirements
- Double Glazed Windows + Doors
- 2550mm High Ceilings Throughout
- Downlights Throughout
- Timber Staircase
- Butler's Pantry Fitout to Walk in Pantry
- SMEG Kitchen Appliances & Dishwasher
- Quality Floor Coverings throughout
- Concrete to Driveway and Porch (up to 35sqm)
- and all other Orbit Homes Premium 2024 Inclusions