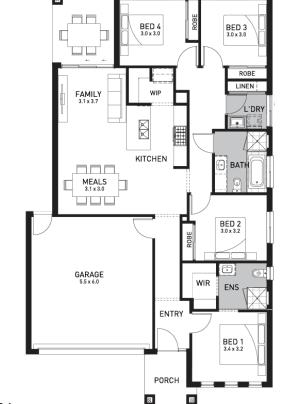

## Malvern 20B (KOBE)

Lot 2217, Cubitt Crescent Newhaven, Tarneit

Land Size: 400m<sup>2</sup>