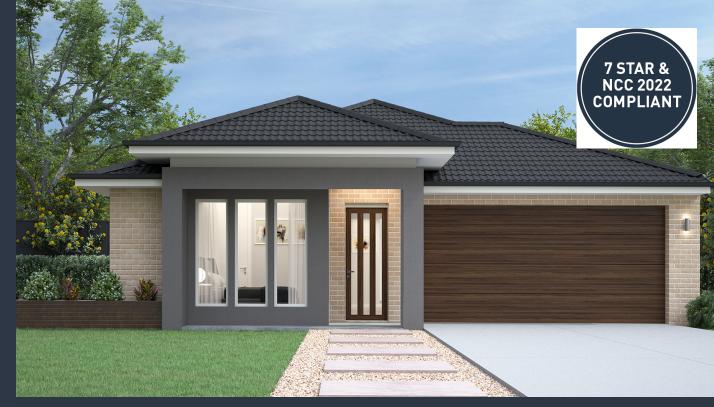

## Malvern 20B (KOBE)

Lot 2217, Cubitt Crescent Newhaven, Tarneit

Land Size: 400m<sup>2</sup>

## Inclusions:

- 7 Star energy rating + NCC requirements
- Solar PV system
- 12-month maintenance period
- Fixed Price Site Costs, Developer & Council Requirements
- Double Glazed Windows + Doors
- 2550mm High Ceilings Throughout
- Downlights Throughout
- SMEG Kitchen Appliances & Dishwasher
- Quality Floor Coverings throughout
- Concrete to Driveway and Porch (up to 35sqm)
- and all other Orbit Homes Premium 2024 Inclusions