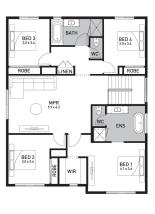

## Aspen 30 (URBAN COASTAL)

Lot 1172, Hastings Way Averley, Pakenham

Land Size: 356m<sup>2</sup>

## Inclusions:

- 7 Star energy rating + NCC requirements
- Solar PV system
- 12-month maintenance period
- Fixed Price Site Costs, Developer & Council Requirements
- Double Glazed Windows + Doors
- 2550mm High Ceilings Throughout
- Downlights Throughout
- Timber Staircase
- Butler's Pantry Fitout to Walk in Pantry
- SMEG Kitchen Appliances & Dishwasher
- Quality Floor Coverings throughout
- Concrete to Driveway and Porch (up to 35sqm)
- and all other Orbit Homes Premium 2024 Inclusions