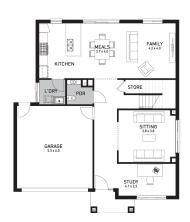

## Aspen 30 (URBAN COASTAL)

Lot 1172, Hastings Way Averley, Pakenham

Land Size: 356m<sup>2</sup>

## Inclusions:

- 7 Star energy rating + NCC requirements
- Solar PV system
- 12-month maintenance period
- Fixed Price Site Costs, Developer & Council Requirements
- Double Glazed Windows + Doors
- 2550mm High Ceilings Throughout
- Downlights Throughout
- Timber Staircase
- Butler's Pantry Fitout to Walk in Pantry
- SMEG Kitchen Appliances & Dishwasher
- Quality Floor Coverings throughout
- Concrete to Driveway and Porch (up to 35sqm)
- and all other Orbit Homes Premium 2024 Inclusions