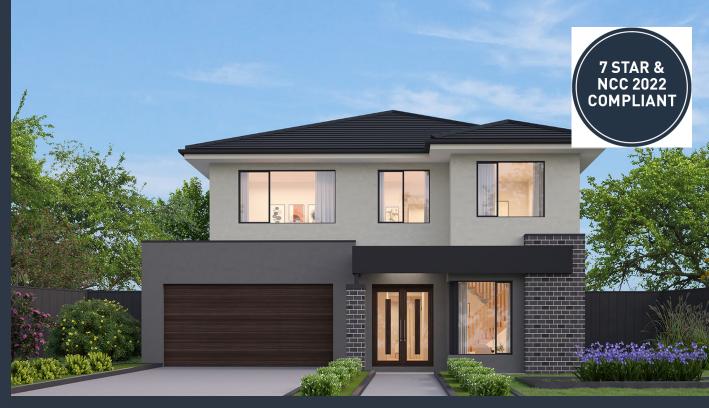

## Aspen 30 (URBAN COASTAL)

Lot 1172, Hastings Way Averley, Pakenham

Land Size: 356m<sup>2</sup>

## Inclusions:

- 7 Star energy rating + NCC requirements
- Solar PV system
- 12-month maintenance period
- Fixed Price Site Costs, Developer & Council Requirements
- Double Glazed Windows + Doors
- 2550mm High Ceilings Throughout
- Downlights Throughout
- Timber Staircase
- Butler's Pantry Fitout to Walk in Pantry
- SMEG Kitchen Appliances & Dishwasher
- Quality Floor Coverings throughout
- Concrete to Driveway and Porch (up to 35sqm)
- and all other Orbit Homes Premium 2024 Inclusions