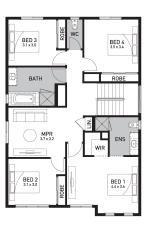

25sq









\$864,395

## Aspen 26 (PACIFIC Balcony)

Lot 1139, Daintree Road Averley, Pakenham

Land Size: 384m<sup>2</sup>

## Inclusions:

- 7 Star energy rating + NCC requirements
- Solar PV system
- 12-month maintenance period
- Fixed Price Site Costs, Developer & Council Requirements
- Double Glazed Windows + Doors
- 2550mm High Ceilings Throughout
- Downlights Throughout
- Timber Staircase
- Butler's Pantry Fitout to Walk in Pantry
- SMEG Kitchen Appliances & Dishwasher
- Quality Floor Coverings throughout
- Concrete to Driveway and Porch (up to 35sqm)
- and all other Orbit Homes Premium 2024 Inclusions



GARAGE 5.5 x 6.0



## averley

Contact: Jeff Telford

E jeff.telford@orbithomes.com.au

**M** 0419 119 121

Orbit Homes Australia Pty Ltd • CDB-U 50505 • Orbit Homes Queensland Pty Ltd QBSA LIC 716019 • Facade illustrations are used as a guide only, excludes upgrades such as but not limited to feature stone and tiles, Refer to façade guide for standard inclusions. Images used are for visual purposes only. Upgraded fixtures, fittings and design items may be shown, these can be selected at additional costs, please refer to a Sales Consultant for further information or to upgrades book for optional extras. Any allowances included for fencing and landscaping are to be completed by customer after handover. Customer connection fees to power and telephone not included. Prices subject to change without notice. Not