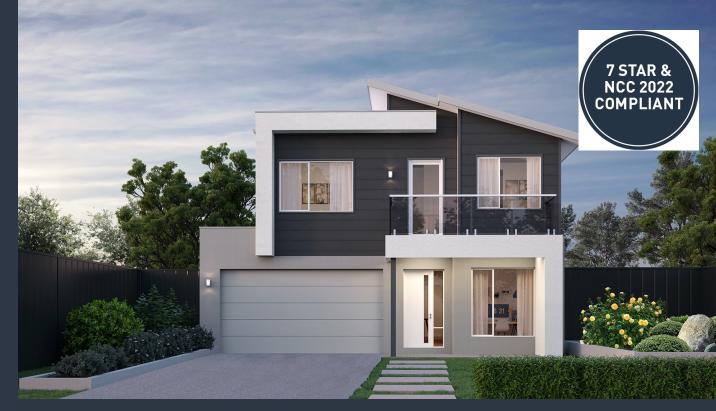

## Aspen 26 (PACIFIC Balcony)

Lot 1139, Daintree Road Averley, Pakenham

Land Size: 384m<sup>2</sup>

## Inclusions:

- 7 Star energy rating + NCC requirements
- Solar PV system
- 12-month maintenance period
- Fixed Price Site Costs, Developer & Council Requirements
- Double Glazed Windows + Doors
- 2550mm High Ceilings Throughout
- Downlights Throughout
- Timber Staircase
- Butler's Pantry Fitout to Walk in Pantry
- SMEG Kitchen Appliances & Dishwasher
- Quality Floor Coverings throughout
- Concrete to Driveway and Porch (up to 35sqm)
- and all other Orbit Homes Premium 2024 Inclusions