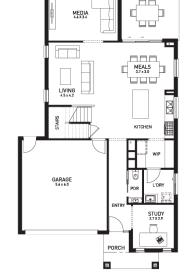

## Balwyn 30 (MODERN)

Lot 7922, Lodge Way Harpley, Werribee

Land Size: 350m<sup>2</sup>

## Inclusions:

- 7 Star energy rating + NCC requirements
- Solar PV system
- 12-month maintenance period
- Fixed Price Site Costs, Developer & Council Requirements
- Double Glazed Windows + Doors
- 2550mm High Ceilings Throughout
- Downlights Throughout
- Timber Staircase
- Butler's Pantry Fitout to Walk in Pantry
- SMEG Kitchen Appliances & Dishwasher
- Quality Floor Coverings throughout
- Concrete to Driveway and Porch (up to 35sqm)
- and all other Orbit Homes Premium 2024 Inclusions