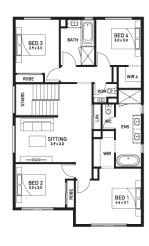

## Balwyn 30 (MODERN)

Lot 7922, Lodge Way Harpley, Werribee

Land Size: 350m<sup>2</sup>

## Inclusions:

- 7 Star energy rating + NCC requirements
- Solar PV system
- 12-month maintenance period
- Fixed Price Site Costs, Developer & Council Requirements
- Double Glazed Windows + Doors
- 2550mm High Ceilings Throughout
- Downlights Throughout
- Timber Staircase
- Butler's Pantry Fitout to Walk in Pantry
- SMEG Kitchen Appliances & Dishwasher
- Quality Floor Coverings throughout
- Concrete to Driveway and Porch (up to 35sqm)
- and all other Orbit Homes Premium 2024 Inclusions