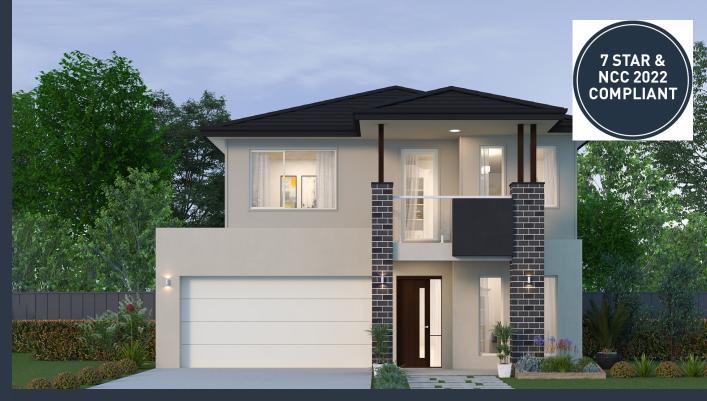

## Balwyn 30 (MODERN)

Lot 7922, Lodge Way Harpley, Werribee

Land Size: 350m<sup>2</sup>

## Inclusions:

- 7 Star energy rating + NCC requirements
- Solar PV system
- 12-month maintenance period
- Fixed Price Site Costs, Developer & Council Requirements
- Double Glazed Windows + Doors
- 2550mm High Ceilings Throughout
- Downlights Throughout
- Timber Staircase
- Butler's Pantry Fitout to Walk in Pantry
- SMEG Kitchen Appliances & Dishwasher
- Quality Floor Coverings throughout
- Concrete to Driveway and Porch (up to 35sqm)
- and all other Orbit Homes Premium 2024 Inclusions