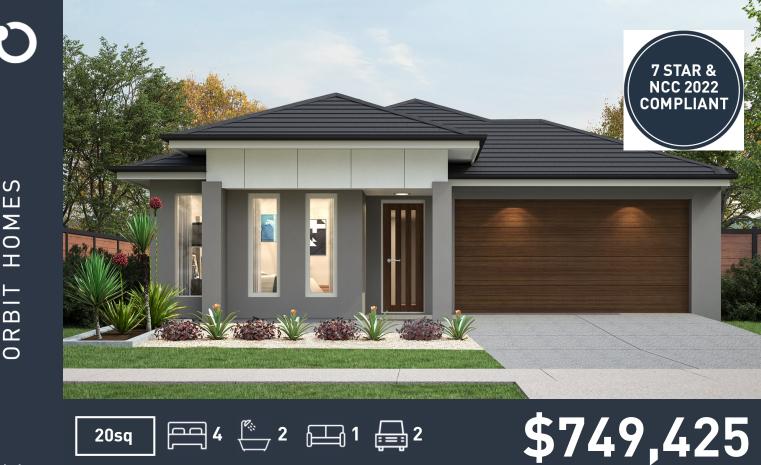

### Malvern 20B (MANHATTAN )

Lot 536, Milkmaids Avenue Little Spring, Deanside

Land Size: 400m<sup>2</sup>

#### Inclusions:

- 7 Star energy rating + NCC requirements
- Solar PV system
- 12-month maintenance period
- Fixed Price Site Costs, Developer & Council Requirements
- Double Glazed Windows + Doors
- 2550mm High Ceilings Throughout
- Downlights Throughout
- SMEG Kitchen Appliances & Dishwasher
- Quality Floor Coverings throughout
- Concrete to Driveway and Porch (up to 35sqm)
- and all other Orbit Homes Premium 2024 Inclusions

**Orbit** HOMES

Land price = \$435,000 | Date created 27/08/2024 | Valid for 60 days.

8

Г

FAMILY

MEALS 3.1 x 3.0

GARAGE

BED 4 3.0 x 3.0