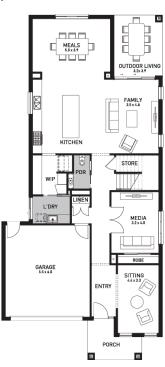

# Bolton 40B (BRIDGEHAMPTON )

Lot 1521, Tobruk Drive Kaduna Park , Officer South

Land Size: 388m<sup>2</sup>