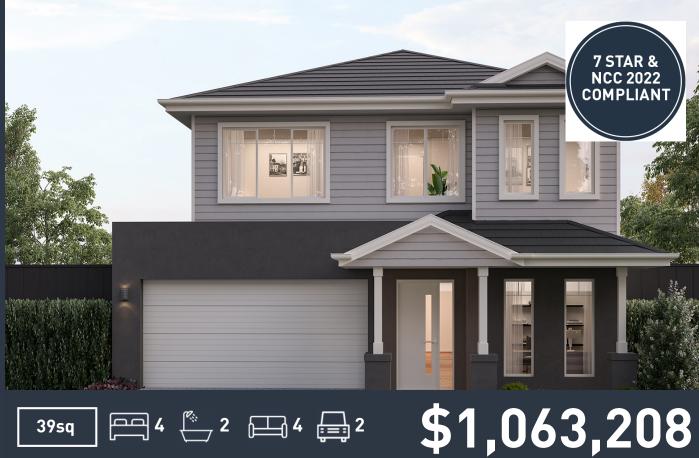

# Bolton 40B (BRIDGEHAMPTON )

Lot 1521, Tobruk Drive Kaduna Park , Officer South

Land Size: 388m<sup>2</sup>

### Inclusions:

- 7 Star energy rating + NCC requirements
- Solar PV system
- 12-month maintenance period
- Fixed Price Site Costs, Developer & Council Requirements
- Double Glazed Windows + Doors
- 2550mm High Ceilings Throughout
- Downlights Throughout
- Timber Staircase
- Butler's Pantry Fitout to Walk in Pantry
- SMEG Kitchen Appliances & Dishwasher
- Quality Floor Coverings throughout
- Concrete to Driveway and Porch (up to 35sqm)
- and all other Orbit Homes Premium 2024 Inclusions

Land price = \$500,000 | Date created 25/06/2024 | Valid for 60 days.

FIXED PRICE H&L PACKAGE