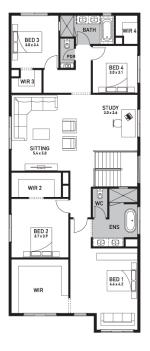

# Bolton 40B (BRIDGEHAMPTON )

Lot 1521, Tobruk Drive Kaduna Park , Officer South

Land Size: 388m<sup>2</sup>