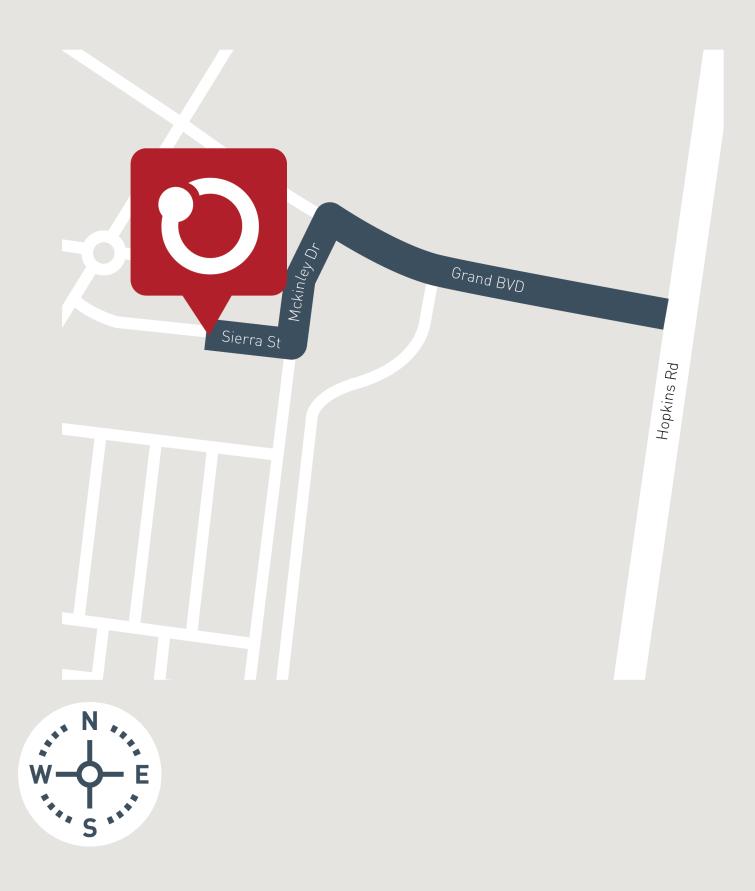

### Malvern 20B (MANHATTAN )

Lot 7027, Furlong Way Woodlea, Aintree

Land Size: 313m<sup>2</sup>

# **MT ATKINSON ESTATE**