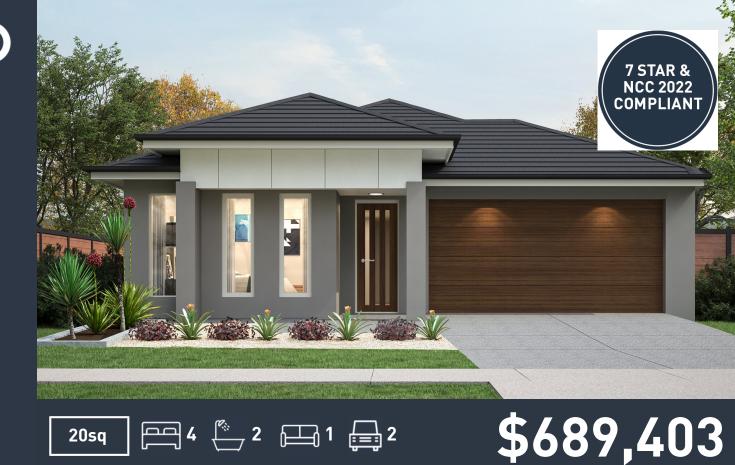

### Malvern 20B (MANHATTAN )

Lot 7027, Furlong Way Woodlea, Aintree

Land Size: 313m<sup>2</sup>

#### Inclusions:

- 7 Star energy rating + NCC requirements
- Solar PV system
- 12-month maintenance period
- Fixed Price Site Costs, Developer & Council Requirements
- Double Glazed Windows + Doors
- 2550mm High Ceilings Throughout
- Downlights Throughout
- SMEG Kitchen Appliances & Dishwasher
- Quality Floor Coverings throughout
- · Concrete to Driveway and Porch (up to 35sqm)
- and all other Orbit Homes Premium 2024 Inclusions

**Orbit** HOMES

Land price = \$381,000 | Date created 06/06/2024 | Valid for 60 days.

FIXED PRICE H&L PACKAGE