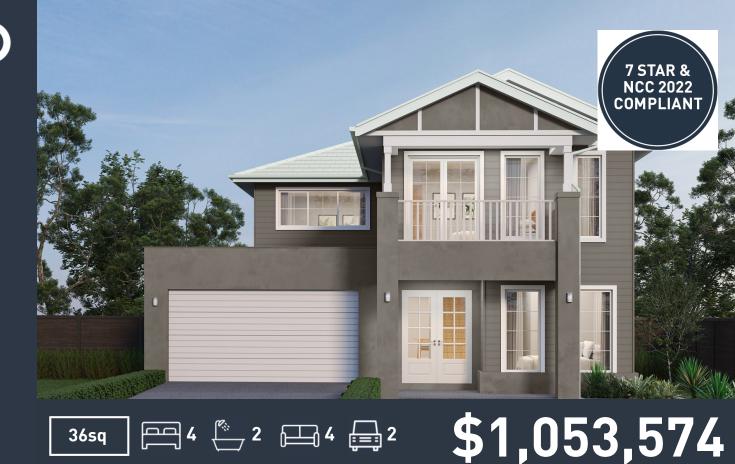

### Bolton 37 (NORTHAMPTON Balcony )

Lot 1515, Tobruk Drive Kaduna Park , Officer South

Land Size: 406m<sup>2</sup>

#### Inclusions:

- 7 Star energy rating + NCC requirements
- Solar PV system
- 12-month maintenance period
- Fixed Price Site Costs, Developer & Council Requirements
- Double Glazed Windows + Doors
- 2550mm High Ceilings Throughout
- Downlights Throughout
- Timber Staircase
- Butler's Pantry Fitout to Walk in Pantry
- SMEG Kitchen Appliances & Dishwasher
- Quality Floor Coverings throughout
- Concrete to Driveway and Porch (up to 35sqm)
- and all other Orbit Homes Premium 2024 Inclusions

Land price = \$505,000 | Date created 04/06/2024 | Valid for 60 days.

**Orbit** HOMES