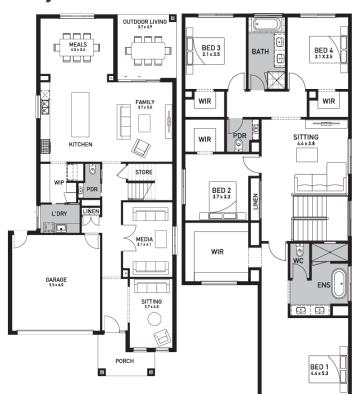

### Bolton 37 (NORTHAMPTON Balcony )

Lot 1515, Tobruk Drive Kaduna Park , Officer South

Land Size: 406m<sup>2</sup>

#### Inclusions:

- 7 Star energy rating + NCC requirements
- Solar PV system
- 12-month maintenance period
- Fixed Price Site Costs, Developer & Council Requirements
- Double Glazed Windows + Doors
- 2550mm High Ceilings Throughout
- Downlights Throughout
- Timber Staircase
- Butler's Pantry Fitout to Walk in Pantry
- SMEG Kitchen Appliances & Dishwasher
- Quality Floor Coverings throughout
- Concrete to Driveway and Porch (up to 35sqm)
- and all other Orbit Homes Premium 2024 Inclusions