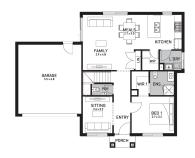

## **Brunswick 24 (NORTHAMPTON)**

Lot 33, Alcott Drive North Quarter, Newborough

Land Size: 487m<sup>2</sup>

## Inclusions:

- 7 Star energy rating + NCC requirements
- Solar PV system
- 12-month maintenance period
- Fixed Price Site Costs, Developer & Council Requirements
- Double Glazed Windows + Doors
- 2550mm High Ceilings Throughout
- Downlights Throughout
- Timber Staircase
- Butler's Pantry Fitout to Walk in Pantry
- SMEG Kitchen Appliances & Dishwasher
- Quality Floor Coverings throughout
- Concrete to Driveway and Porch (up to 35sqm)
- and all other Orbit Homes Premium 2024 Inclusions