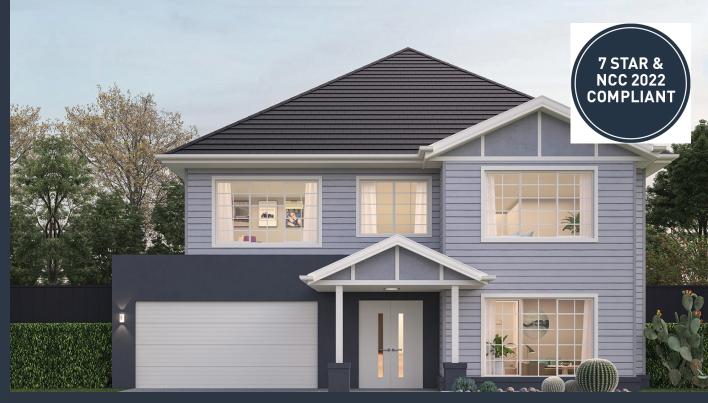

## **Brunswick 24 (NORTHAMPTON)**

Lot 33, Alcott Drive North Quarter, Newborough

Land Size: 487m<sup>2</sup>

## Inclusions:

- 7 Star energy rating + NCC requirements
- Solar PV system
- 12-month maintenance period
- Fixed Price Site Costs, Developer & Council Requirements
- Double Glazed Windows + Doors
- 2550mm High Ceilings Throughout
- Downlights Throughout
- Timber Staircase
- Butler's Pantry Fitout to Walk in Pantry
- SMEG Kitchen Appliances & Dishwasher
- Quality Floor Coverings throughout
- Concrete to Driveway and Porch (up to 35sqm)
- and all other Orbit Homes Premium 2024 Inclusions