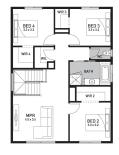

## **Brunswick 24 (NORTHAMPTON)**

Lot 33, Alcott Drive North Quarter, Newborough

Land Size: 487m<sup>2</sup>

## Inclusions:

- 7 Star energy rating + NCC requirements
- Solar PV system
- 12-month maintenance period
- Fixed Price Site Costs, Developer & Council Requirements
- Double Glazed Windows + Doors
- 2550mm High Ceilings Throughout
- Downlights Throughout
- Timber Staircase
- Butler's Pantry Fitout to Walk in Pantry
- SMEG Kitchen Appliances & Dishwasher
- Quality Floor Coverings throughout
- Concrete to Driveway and Porch (up to 35sqm)
- and all other Orbit Homes Premium 2024 Inclusions