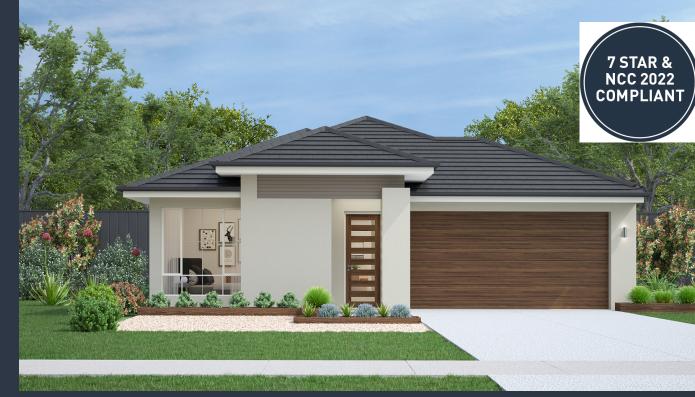

### Malvern 20B (RESORT )

Lot 142, Orchid Grove Broadstead, Kilmore

Land Size: 680m<sup>2</sup>

#### Inclusions:

- Orbit Homes Premium 2024 Inclusions
- 12-month maintenance period
- Fixed Price Site Costs, Developer & Council Requirements
- Double Glazed Windows
- 2550mm High Ceilings Throughout
- Downlights Throughout
- SMEG 900mm Stainless Steel Appliances & Dishwasher
- Quality Floor Coverings throughout
- Concrete to Driveway and Porch (up to 35sqm)
- 7 Star energy rating + NCC requirements