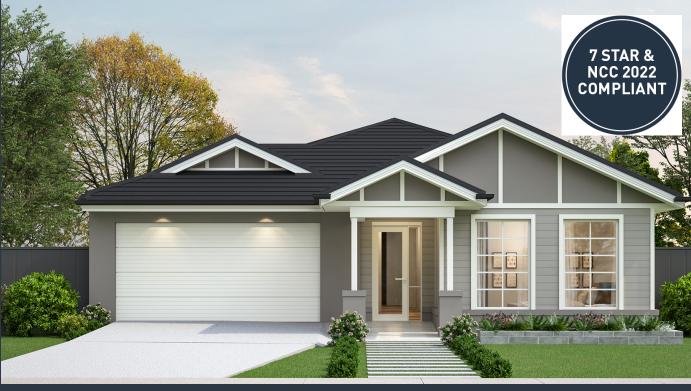

### Caulfield 26A (NEWPORT )

Lot 2101, Mangioni Drive Deanside Village, Deanside

Land Size: 392m<sup>2</sup>

#### Inclusions:

- Orbit Homes Premium 2024 Inclusions
- 12-month maintenance period
- Fixed Price Site Costs, Developer & Council Requirements
- Double Glazed Windows
- 2550mm High Ceilings Throughout
- Downlights Throughout
- SMEG 900mm Stainless Steel Appliances & Dishwasher
- Quality Floor Coverings throughout
- Concrete to Driveway and Porch (up to 35sqm)
- 7 Star energy rating + NCC requirements