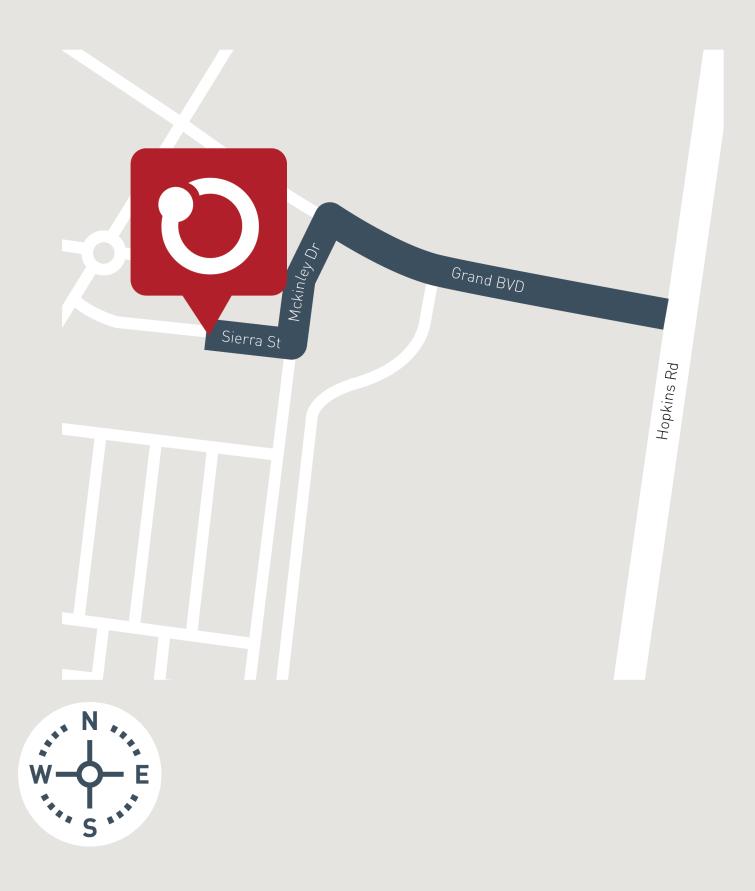

### Caulfield 26A (NEWPORT )

Lot 2101, Mangioni Drive Deanside Village, Deanside

Land Size: 392m<sup>2</sup>

Deanside Village. Right where you are.