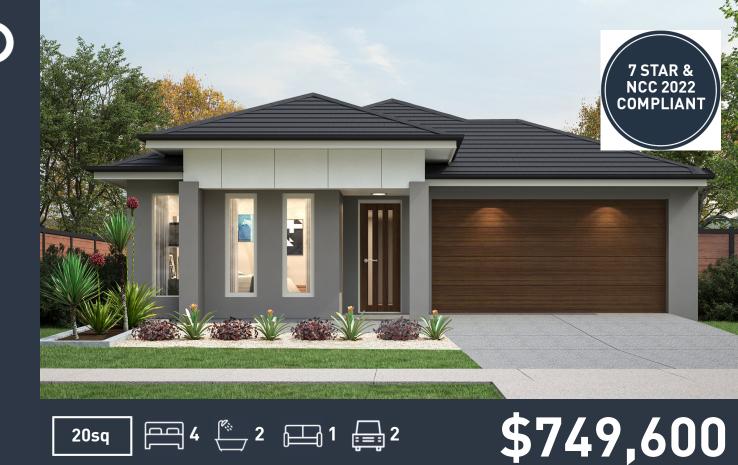

### Malvern 20B (MANHATTAN )

Lot 421, Beltex Road Mason Quarter, Wollert

Land Size: 388m<sup>2</sup>

#### Inclusions:

- Orbit Homes Premium 2024 Inclusions
- 12-month maintenance period
- Fixed Price Site Costs, Developer & Council Requirements
- Double Glazed Windows
- 2550mm High Ceilings Throughout
- Downlights Throughout
- SMEG 900mm Stainless Steel Appliances & Dishwasher
- Quality Floor Coverings throughout
- Concrete to Driveway and Porch (up to 35sqm)
- 7 Star energy rating + NCC requirements

**Orbit** HOMES

Land price = \$336,000 | Date created 20/05/2024 | Valid for 60 days.

ഗ

HOME

BIT

0 R I