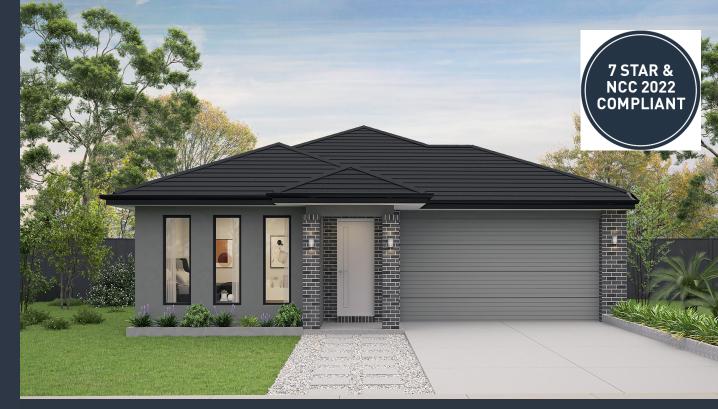

## Malvern 20A (LISBON)

Lot 218, Bourbon Road CrestWood Place Estate, Cranbourne

Land Size: 335m<sup>2</sup>