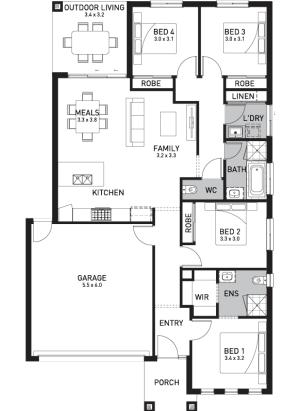

## Malvern 20A (LISBON)

Lot 218, Bourbon Road CrestWood Place Estate, Cranbourne

Land Size: 335m<sup>2</sup>

## Inclusions:

- Orbit Homes Premium 2024 Inclusions
- 12-month maintenance period
- Fixed Price Site Costs, Developer & Council Requirements
- Double Glazed Windows
- 2550mm High Ceilings Throughout
- Downlights Throughout
- SMEG 900mm Stainless Steel Appliances & Dishwasher
- · Quality Floor Coverings throughout
- · Concrete to Driveway and Porch (up to 35sqm)
- 7 Star energy rating + NCC requirements