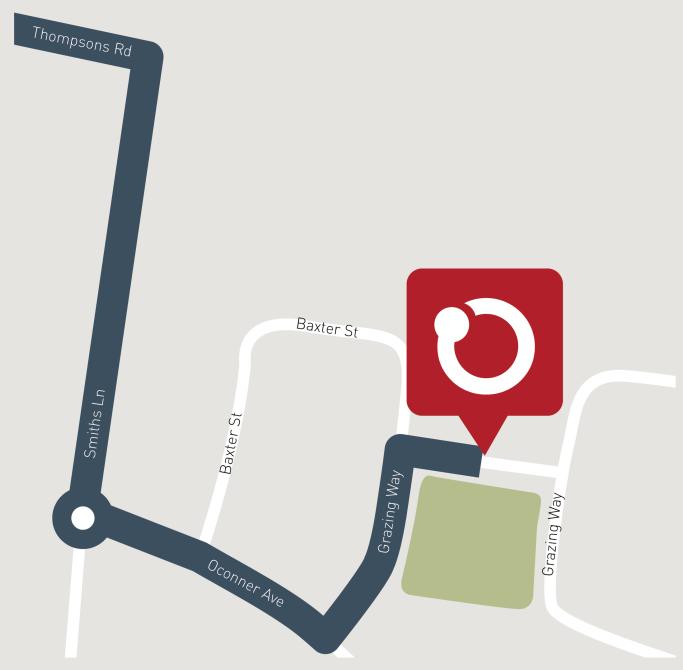

19sq









\$718,600

## Malvern 20A (LISBON)

Lot 218, Bourbon Road CrestWood Place Estate, Cranbourne

Land Size: 335m<sup>2</sup>

## Inclusions:

- Orbit Homes Premium 2024 Inclusions
- 12-month maintenance period
- Fixed Price Site Costs, Developer & Council Requirements
- Double Glazed Windows
- 2550mm High Ceilings Throughout
- Downlights Throughout
- SMEG 900mm Stainless Steel Appliances & Dishwasher
- · Quality Floor Coverings throughout
- · Concrete to Driveway and Porch (up to 35sqm)
- 7 Star energy rating + NCC requirements



## Contact: Harpan Chohan

E harpan.chohan@orbithomes.com.au

**M** 0433 280 252







## **SMITHS LANE**

Orbit Homes Display Centre

Clyde North, Victoria