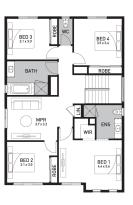

25sq

\$844,599

Aspen 26 (URBAN COASTAL Balcony)

Lot 203, Bourbon Road CrestWood Place Estate, Cranbourne

Land Size: 331m<sup>2</sup>

## Inclusions:

- Orbit Homes Premium 2024 Inclusions
- 12-month maintenance period
- Fixed Price Site Costs, Developer & Council Requirements
- Double Glazed Windows
- 2550mm High Ceilings Throughout
- Downlights Throughout
- Timber Staircase
- · Butler's Pantry Fitout to Walk in Pantry
- SMEG 900mm Stainless Steel Appliances & Dishwasher
- Quality Floor Coverings throughout
- Concrete to Driveway and Porch (up to 35sqm)