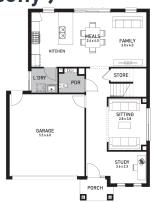

25sq

\$844,599

Aspen 26 (URBAN COASTAL Balcony)

Lot 203, Bourbon Road CrestWood Place Estate, Cranbourne

Land Size: 331m<sup>2</sup>

## Inclusions:

- Orbit Homes Premium 2024 Inclusions
- 12-month maintenance period
- Fixed Price Site Costs, Developer & Council Requirements
- Double Glazed Windows
- 2550mm High Ceilings Throughout
- Downlights Throughout
- Timber Staircase
- · Butler's Pantry Fitout to Walk in Pantry
- SMEG 900mm Stainless Steel Appliances & Dishwasher
- Quality Floor Coverings throughout
- Concrete to Driveway and Porch (up to 35sqm)