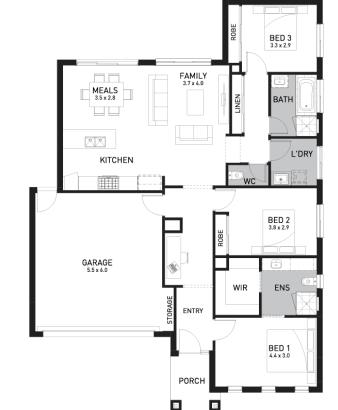

## Lenado 19 (NEWPORT)

Lot 114, Briscola Street CrestWood Place Estate, Cranbourne

Land Size: 314m<sup>2</sup>

## Inclusions:

- Orbit Homes Premium 2024 Inclusions
- 12-month maintenance period
- Fixed Price Site Costs, Developer & Council Requirements
- Double Glazed Windows
- 2550mm High Ceilings Throughout
- Downlights Throughout
- SMEG 900mm Stainless Steel Appliances & Dishwasher
- Quality Floor Coverings throughout
- Concrete to Driveway and Porch (up to 35sqm)
- 7 Star energy rating + NCC requirements