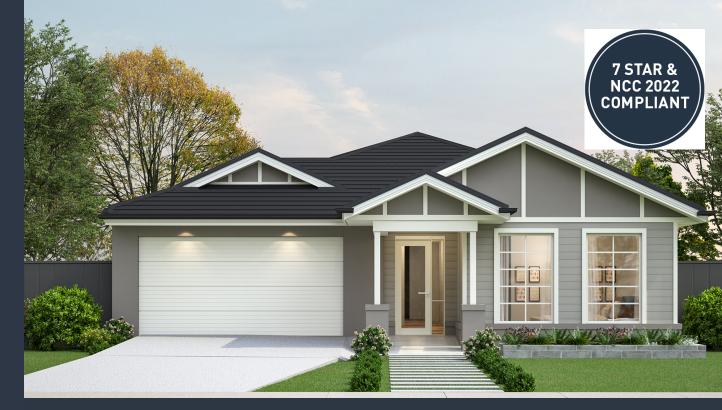

## Lenado 19 (NEWPORT)

Lot 114, Briscola Street CrestWood Place Estate, Cranbourne

Land Size: 314m<sup>2</sup>

## Inclusions:

- Orbit Homes Premium 2024 Inclusions
- 12-month maintenance period
- Fixed Price Site Costs, Developer & Council Requirements
- Double Glazed Windows
- 2550mm High Ceilings Throughout
- Downlights Throughout
- SMEG 900mm Stainless Steel Appliances & Dishwasher
- Quality Floor Coverings throughout
- Concrete to Driveway and Porch (up to 35sqm)
- 7 Star energy rating + NCC requirements