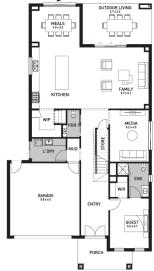

42sq

\$1,042,849

Sorrento 43 (CONTEMPORARY Balcony)

Lot 28, Hurst Drive Mountview, New Gisborne

Land Size: 616m<sup>2</sup>

## Inclusions:

- Orbit Homes Premium 2024 Inclusions
- 12-month maintenance period
- Fixed Price Site Costs, Developer & Council Requirements
- Double Glazed Windows
- 2550mm High Ceilings Throughout
- Downlights Throughout
- Timber Staircase
- Butler's Pantry Fitout to Walk in Pantry
- SMEG 900mm Stainless Steel Appliances & Dishwasher
- Quality Floor Coverings throughout
- · Concrete to Driveway and Porch (up to 35sqm)
- 7 Star energy rating + NCC requirements