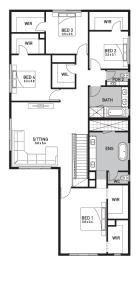

42sq

\$1,042,849

Sorrento 43 (CONTEMPORARY Balcony)

Lot 28, Hurst Drive Mountview, New Gisborne

Land Size: 616m<sup>2</sup>

## Inclusions:

- Orbit Homes Premium 2024 Inclusions
- 12-month maintenance period
- Fixed Price Site Costs, Developer & Council Requirements
- Double Glazed Windows
- 2550mm High Ceilings Throughout
- Downlights Throughout
- Timber Staircase
- Butler's Pantry Fitout to Walk in Pantry
- SMEG 900mm Stainless Steel Appliances & Dishwasher
- Quality Floor Coverings throughout
- · Concrete to Driveway and Porch (up to 35sqm)
- 7 Star energy rating + NCC requirements