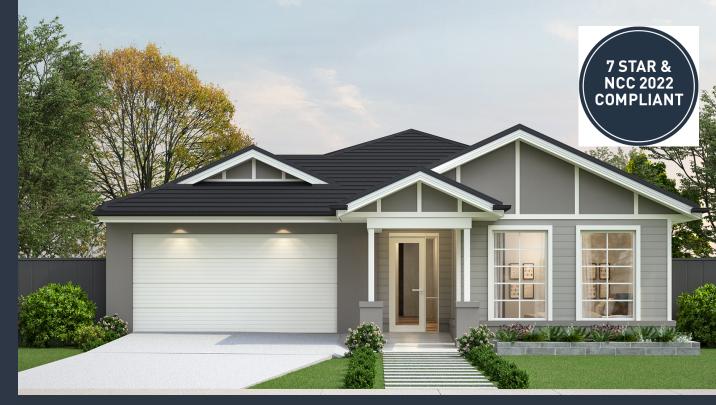

## Caulfield 26A (NEWPORT)

Lot 2223, Tuff Street Cornerstone, Werribee

Land Size: 414m<sup>2</sup>

## Inclusions:

- Orbit Homes Premium 2024 Inclusions
- 12-month maintenance period
- Fixed Price Site Costs, Developer & Council Requirements
- Double Glazed Windows
- 2550mm High Ceilings Throughout
- Downlights Throughout
- SMEG 900mm Stainless Steel Appliances & Dishwasher
- Quality Floor Coverings throughout
- Concrete to Driveway and Porch (up to 35sqm)
- 7 Star energy rating + NCC requirements