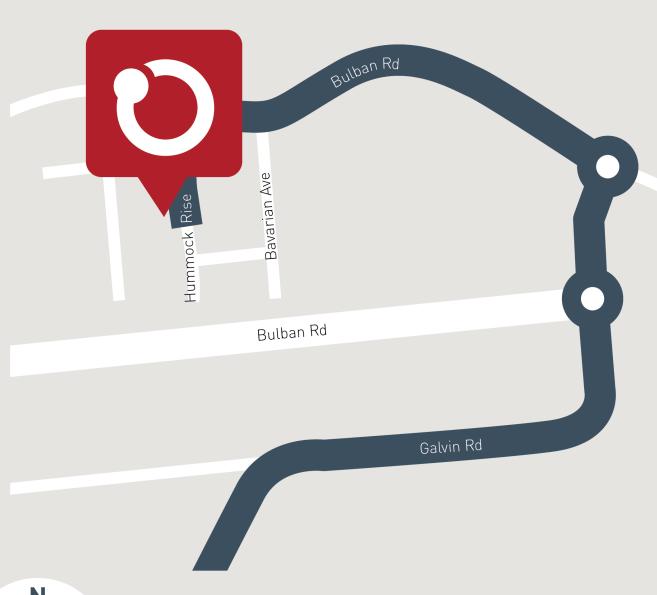

25sq









\$748,222

## Caulfield 26A (NEWPORT)

Lot 2223, Tuff Street Cornerstone, Werribee

Land Size: 414m<sup>2</sup>

## Inclusions:

- Orbit Homes Premium 2024 Inclusions
- 12-month maintenance period
- Fixed Price Site Costs, Developer & Council Requirements
- Double Glazed Windows
- 2550mm High Ceilings Throughout
- Downlights Throughout
- SMEG 900mm Stainless Steel Appliances & Dishwasher
- Quality Floor Coverings throughout
- Concrete to Driveway and Porch (up to 35sqm)
- 7 Star energy rating + NCC requirements



## **Contact: Damian Quigley**

E damian.quigley@orbithomes.com.au

M 0426 831 321







## **HARPLEY ESTATE**

Orbit Homes Display Centre **Werribee, Victoria**