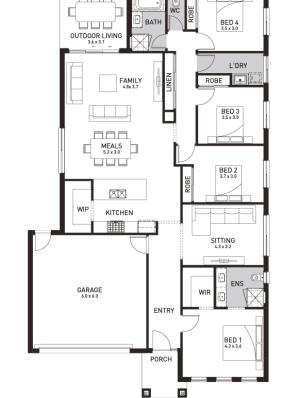

## Caulfield 26A (NEWPORT)

Lot 2223, Tuff Street Cornerstone, Werribee

Land Size: 414m<sup>2</sup>

## Inclusions:

- Orbit Homes Premium 2024 Inclusions
- 12-month maintenance period
- Fixed Price Site Costs, Developer & Council Requirements
- Double Glazed Windows
- 2550mm High Ceilings Throughout
- Downlights Throughout
- SMEG 900mm Stainless Steel Appliances & Dishwasher
- Quality Floor Coverings throughout
- Concrete to Driveway and Porch (up to 35sqm)
- 7 Star energy rating + NCC requirements