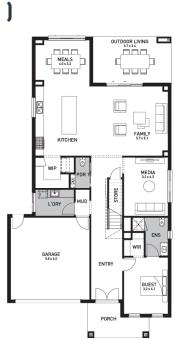

Drbit HOMES

HOMES

ORBIT

Land price = \$406,000 | Date created 15/05/2024 | Valid for 60 days.

BED 1

BED 3

BED 4

SITTIN

BED 2 3.2 x 3.1

PDR 2