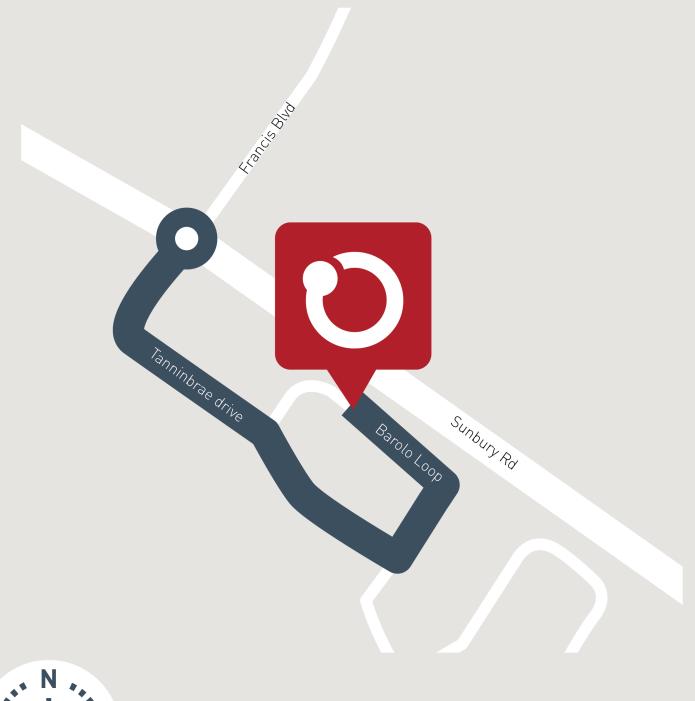

as. Any allowances included for fencing and landscaping are to be completed by customer after handover. Customer connection pes to power and telephone not included. Prices subject to change without notice. Not to be used with any other offer. Progress payments on construction. Excludes stamp duty and costs. House and land package total price may include developer incentives & rebates and any builder referral fees at the time of issue. Developer incentives & rebates and any builder referral fees may be withdrawn at any time to the discretion of the land developer.

Drbit HOMES

HOMES

ORBIT

Land price = \$406,000 | Date created 15/05/2024 | Valid for 60 days.



BED 1

BED 3

BED 4

SITTIN

BED 2 3.2 x 3.1

PDR 2

# **EVERLEY ESTATE**

# Orbit Homes Display Centre **Sunbury, Victoria**