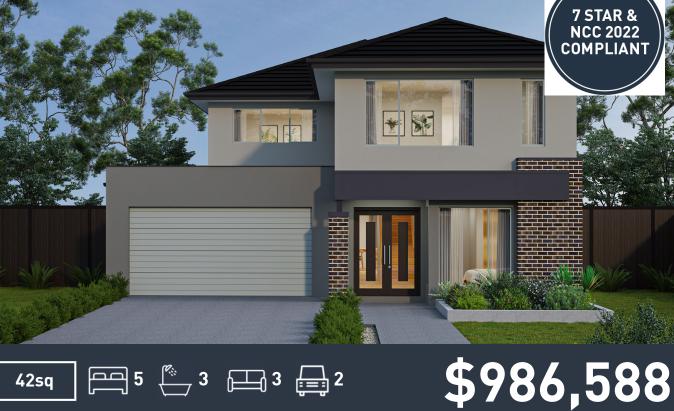

## Sorrento 43 (URBAN COASTAL)

Lot 619, Rynas Way Davis Vineyard Estate, Diggers Rest

#### Land Size: 406m<sup>2</sup>

#### Inclusions:

- 7 Star energy rating + NCC requirements
- · Solar PV system
- 12-month maintenance period
- Fixed Price Site Costs, Developer & Council Requirements
- Double Glazed Windows + Doors
- 2550mm High Ceilings Throughout
- Downlights Throughout
- Timber Staircase
- · Butler's Pantry Fitout to Walk in Pantry
- SMEG Kitchen Appliances & Dishwasher
- Quality Floor Coverings throughout
- · Concrete to Driveway and Porch (up to 35sqm)
- and all other Orbit Homes Premium 2024 Inclusions