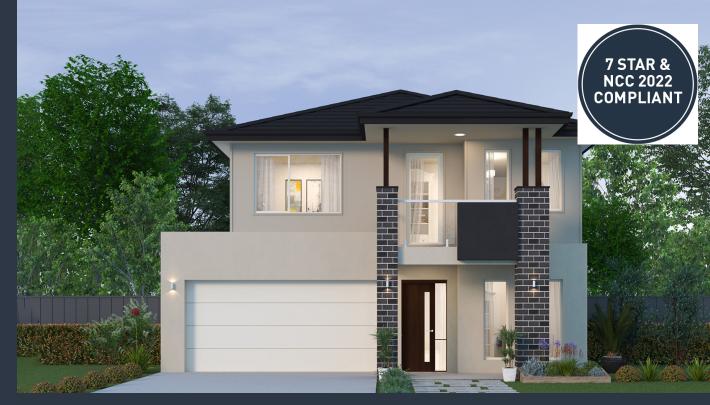

## Bolton 40B (MODERN)

Lot 103, Affleck Street Eastleigh Estate, Cranbourne East

Land Size: 400m<sup>2</sup>

## Inclusions:

- 7 Star energy rating + NCC requirements
- Solar PV system
- 12-month maintenance period
- Fixed Price Site Costs, Developer & Council Requirements
- Double Glazed Windows + Doors
- 2550mm High Ceilings Throughout
- Downlights Throughout
- Timber Staircase
- Butler's Pantry Fitout to Walk in Pantry
- SMEG Kitchen Appliances & Dishwasher
- Quality Floor Coverings throughout
- Concrete to Driveway and Porch (up to 35sqm)
- and all other Orbit Homes Premium 2024 Inclusions