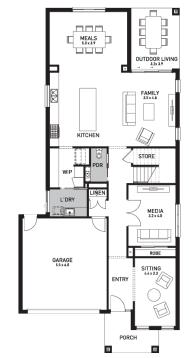

## Bolton 40B (MODERN)

Lot 103, Affleck Street Eastleigh Estate, Cranbourne East

Land Size: 400m<sup>2</sup>

## Inclusions:

- 7 Star energy rating + NCC requirements
- Solar PV system
- 12-month maintenance period
- Fixed Price Site Costs, Developer & Council Requirements
- Double Glazed Windows + Doors
- 2550mm High Ceilings Throughout
- Downlights Throughout
- Timber Staircase
- Butler's Pantry Fitout to Walk in Pantry
- SMEG Kitchen Appliances & Dishwasher
- Quality Floor Coverings throughout
- Concrete to Driveway and Porch (up to 35sqm)
- and all other Orbit Homes Premium 2024 Inclusions