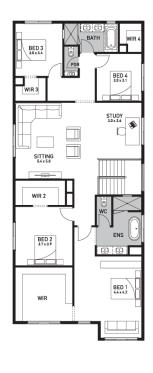

## Bolton 40B (MODERN)

Lot 103, Affleck Street Eastleigh Estate, Cranbourne East

Land Size: 400m<sup>2</sup>

## Inclusions:

- 7 Star energy rating + NCC requirements
- Solar PV system
- 12-month maintenance period
- Fixed Price Site Costs, Developer & Council Requirements
- Double Glazed Windows + Doors
- 2550mm High Ceilings Throughout
- Downlights Throughout
- Timber Staircase
- Butler's Pantry Fitout to Walk in Pantry
- SMEG Kitchen Appliances & Dishwasher
- Quality Floor Coverings throughout
- Concrete to Driveway and Porch (up to 35sqm)
- and all other Orbit Homes Premium 2024 Inclusions