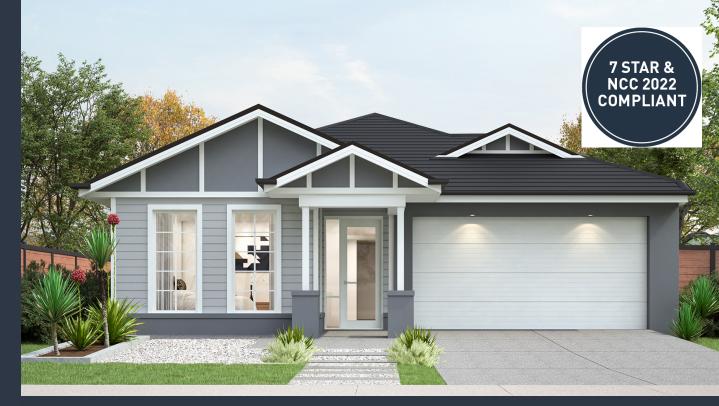

## Caulfield 23A (NEWPORT)

Lot 887, Ontario Street Oakdene, Ocean Grove

Land Size: 490m<sup>2</sup>

## Inclusions:

- Orbit Homes Premium 2024 Inclusions
- 12-month maintenance period
- Fixed Price Site Costs, Developer & Council Requirements
- Double Glazed Windows
- 2550mm High Ceilings Throughout
- Downlights Throughout
- SMEG 900mm Stainless Steel Appliances & Dishwasher
- Quality Floor Coverings throughout
- Concrete to Driveway and Porch (up to 35sqm)
- 7 Star energy rating + NCC requirements