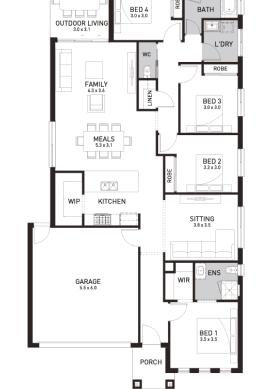

## Caulfield 23A (NEWPORT)

Lot 887, Ontario Street Oakdene, Ocean Grove

Land Size: 490m<sup>2</sup>

## Inclusions:

- Orbit Homes Premium 2024 Inclusions
- 12-month maintenance period
- Fixed Price Site Costs, Developer & Council Requirements
- Double Glazed Windows
- 2550mm High Ceilings Throughout
- Downlights Throughout
- SMEG 900mm Stainless Steel Appliances & Dishwasher
- Quality Floor Coverings throughout
- Concrete to Driveway and Porch (up to 35sqm)
- 7 Star energy rating + NCC requirements