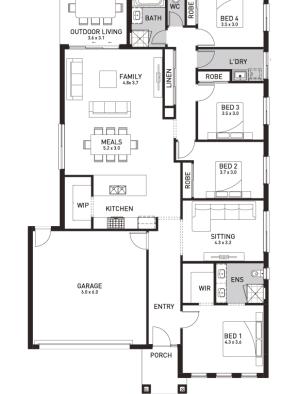

## Caulfield 26A (MADRID)

Lot 544, Spinosa Road Maplestone, Sunbury

Land Size: 680m<sup>2</sup>

## Inclusions:

- Orbit Homes Premium 2024 Inclusions
- 12-month maintenance period
- Fixed Price Site Costs, Developer & Council Requirements
- Double Glazed Windows
- 2550mm High Ceilings Throughout
- Downlights Throughout
- ILVE 900mm Stainless Steel Appliances & Dishwasher
- Quality Floor Coverings throughout
- Concrete to Driveway and Porch (up to 35sqm)
- 7 Star energy rating + NCC requirements