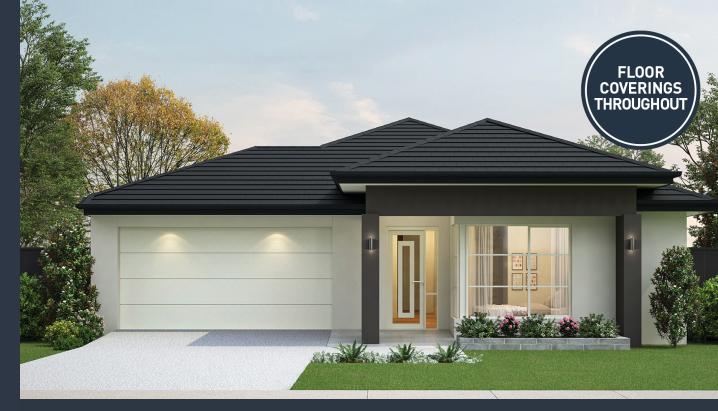

## Caulfield 26A (MADRID)

Lot 544, Spinosa Road Maplestone, Sunbury

Land Size: 680m<sup>2</sup>

## Inclusions:

- Orbit Homes Premium 2024 Inclusions
- 12-month maintenance period
- Fixed Price Site Costs, Developer & Council Requirements
- Double Glazed Windows
- 2550mm High Ceilings Throughout
- Downlights Throughout
- ILVE 900mm Stainless Steel Appliances & Dishwasher
- Quality Floor Coverings throughout
- Concrete to Driveway and Porch (up to 35sqm)
- 7 Star energy rating + NCC requirements