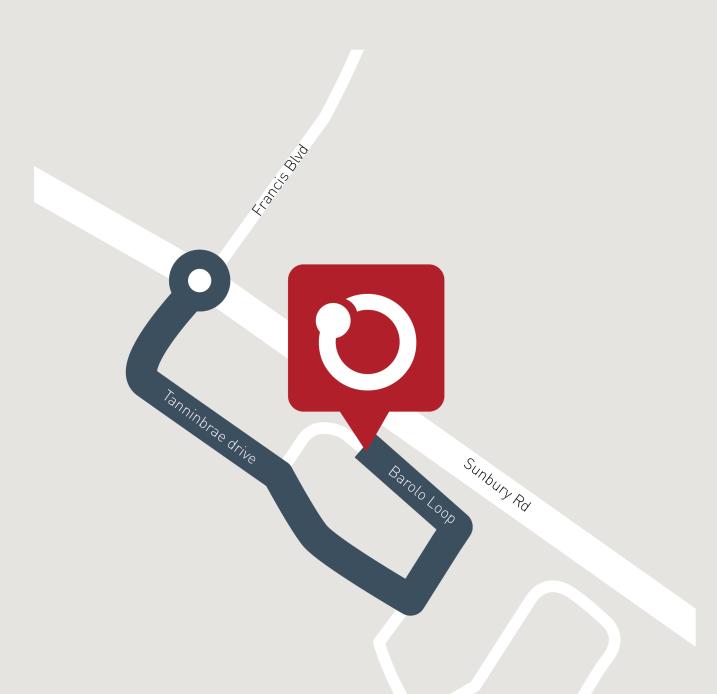

25sq









\$687,684

## Caulfield 26A (MADRID)

Lot 544, Spinosa Road Maplestone, Sunbury

Land Size: 680m<sup>2</sup>

## Inclusions:

- Orbit Homes Premium 2024 Inclusions
- 12-month maintenance period
- Fixed Price Site Costs, Developer & Council Requirements
- Double Glazed Windows
- 2550mm High Ceilings Throughout
- Downlights Throughout
- ILVE 900mm Stainless Steel Appliances & Dishwasher
- Quality Floor Coverings throughout
- Concrete to Driveway and Porch (up to 35sqm)
- 7 Star energy rating + NCC requirements



## Contact: Luisa Murone

E luisa.murone@orbithomes.com.au

**M** 0412 904 377







## **EVERLEY ESTATE**

Orbit Homes Display Centre **Sunbury, Victoria**