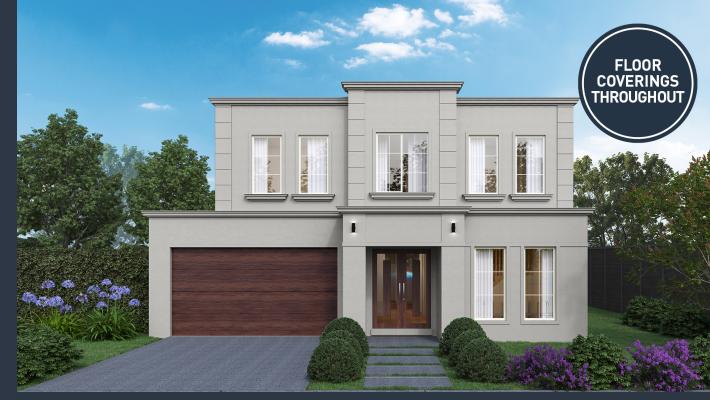

### Sorrento 46A (FRENCH PROVINCIAL)

Lot 1737C, Tellicherry Road Botanical, Mickleham

Land Size: 392m<sup>2</sup>

ഗ

HOME

BIT

0 R I

H&L PACKAGE

FIXED PRICE

- 2550mm High Ceilings Throughout

- Quality Floor Coverings throughout
- · Concrete to Driveway and Porch (up to 35sqm)