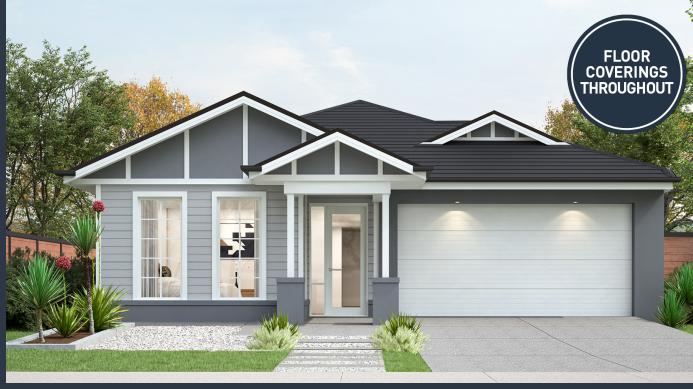

### Malvern 20A (NEWPORT)

Lot 119, Perez Circuit Allegra Estate, Leopold

Land Size: 392m<sup>2</sup>

#### Inclusions:

- Orbit Homes Premium 2024 Inclusions
- 12-month maintenance period
- Fixed Price Site Costs, Developer & Council Requirements
- Double Glazed Windows
- 2550mm High Ceilings Throughout
- Downlights Throughout
- ILVE 900mm Stainless Steel Appliances & Dishwasher
- Quality Floor Coverings throughout
- Concrete to Driveway and Porch (up to 35sqm)
- Evaporative Cooling