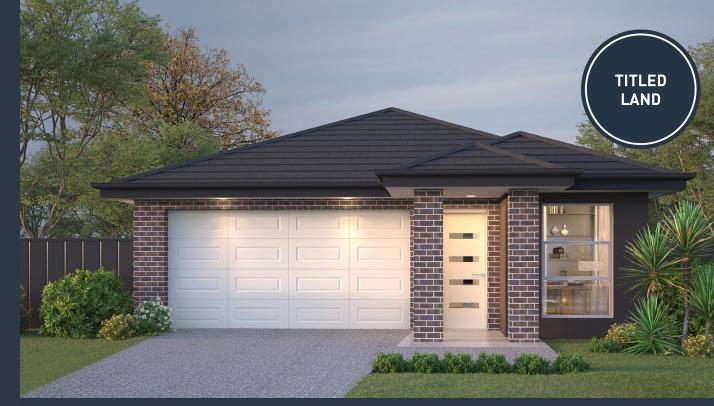

### Ascot 17 (SAGRES)

Lot 310, Cotton Drive Acacia Village, Wollert

Land Size: 268m<sup>2</sup>

#### Inclusions:

- Orbit Homes Premium 2024 Inclusions
- 12-month maintenance period
- Fixed Price Site Costs, Developer & Council Requirements
- Double Glazed Windows
- 2550mm High Ceilings Throughout
- Downlights Throughout
- ILVE 900mm Stainless Steel Appliances & Dishwasher
- Quality Floor Coverings throughout
- · Concrete to Driveway and Porch (up to 35sqm)