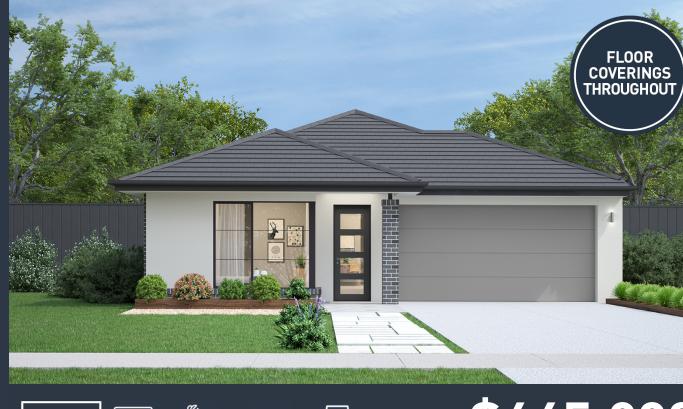

### Malvern 20B (CAMDEN )

Lot 203, Light Street Wollert Rise, Wollert

Land Size: 313m<sup>2</sup>

#### Inclusions:

- Orbit Homes Premium 2024 Inclusions
- 12-month maintenance period
- Fixed Price Site Costs, Developer & Council Requirements
- Double Glazed Windows
- 2550mm High Ceilings Throughout
- Downlights Throughout
- ILVE 900mm Stainless Steel Appliances & Dishwasher
- Quality Floor Coverings throughout
- · Concrete to Driveway and Porch (up to 35sqm)