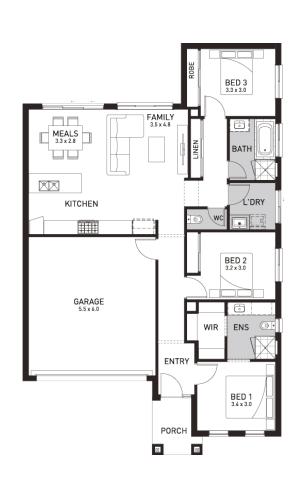

## Lenado 18 (PALMA)

Lot 2628, Cavill Way Newhaven , Tarneit

Land Size: 263m<sup>2</sup>