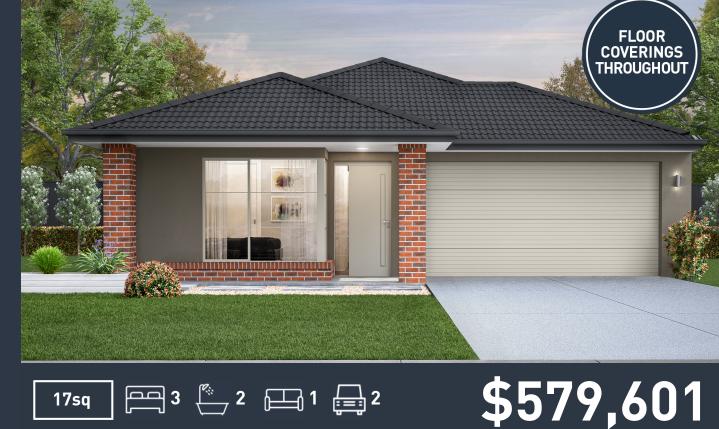

## Lenado 18 (PALMA)

Lot 2628, Cavill Way Newhaven , Tarneit

Land Size: 263m<sup>2</sup>

### Inclusions:

- Orbit Homes Premium 2024 Inclusions
- 12-month maintenance period
- Fixed Price Site Costs, Developer & Council Requirements
- Double Glazed Windows
- 2550mm High Ceilings Throughout
- Downlights Throughout
- ILVE 900mm Stainless Steel Appliances & Dishwasher
- Quality Floor Coverings throughout
- Concrete to Driveway and Porch (up to 35sqm)
- 7 Star energy rating + NCC requirements

Land price = \$301,000 | Date created 18/04/2024 | Valid for 60 days.