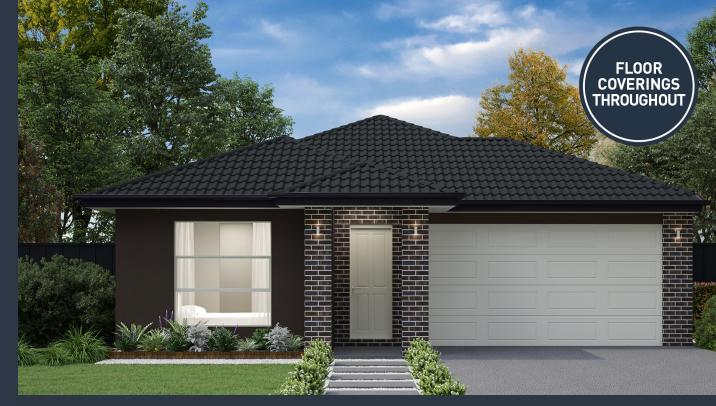

## Malvern 20B (SAGRES)

Lot 1524, Indie Circuit Canopy, Cranbourne

Land Size: 312m<sup>2</sup>

## Inclusions:

- Orbit Homes Premium 2024 Inclusions
- 12-month maintenance period
- Fixed Price Site Costs, Developer & Council Requirements
- Double Glazed Windows
- 2550mm High Ceilings Throughout
- Downlights Throughout
- ILVE 900mm Stainless Steel Appliances & Dishwasher
- Quality Floor Coverings throughout
- Concrete to Driveway and Porch (up to 35sqm)