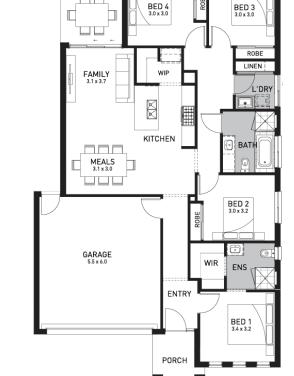

## Malvern 20B (SAGRES)

Lot 1524, Indie Circuit Canopy, Cranbourne

Land Size: 312m<sup>2</sup>

## Inclusions:

- Orbit Homes Premium 2024 Inclusions
- 12-month maintenance period
- Fixed Price Site Costs, Developer & Council Requirements
- Double Glazed Windows
- 2550mm High Ceilings Throughout
- Downlights Throughout
- ILVE 900mm Stainless Steel Appliances & Dishwasher
- Quality Floor Coverings throughout
- Concrete to Driveway and Porch (up to 35sqm)