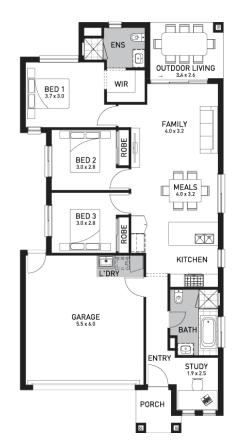

## Ascot 17 (LISBON)

Lot 1263, Towamba Way Alamora, Tarneit

Land Size: 263m<sup>2</sup>

### Inclusions:

- Orbit Homes Premium 2024 Inclusions
- 12-month maintenance period
- Fixed Price Site Costs, Developer & Council Requirements
- Double Glazed Windows
- 2550mm High Ceilings Throughout
- Downlights Throughout
- ILVE 900mm Stainless Steel Appliances & Dishwasher
- Quality Floor Coverings throughout
- · Concrete to Driveway and Porch (up to 35sqm)
- 7 Star energy rating + NCC requirements