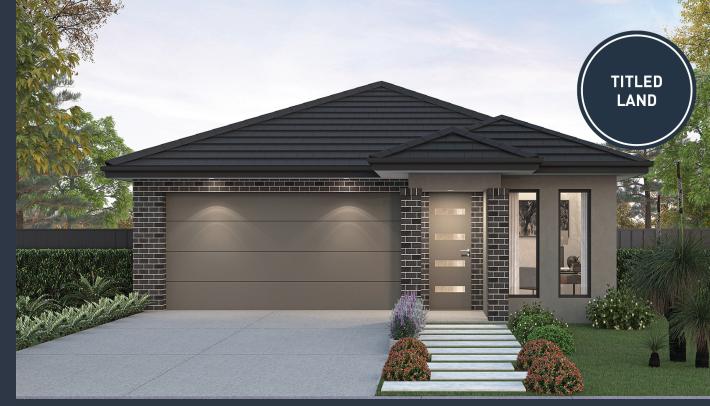

## Ascot 17 (LISBON)

Lot 1263, Towamba Way Alamora, Tarneit

Land Size: 263m<sup>2</sup>

### Inclusions:

- Orbit Homes Premium 2024 Inclusions
- 12-month maintenance period
- Fixed Price Site Costs, Developer & Council Requirements
- Double Glazed Windows
- 2550mm High Ceilings Throughout
- Downlights Throughout
- ILVE 900mm Stainless Steel Appliances & Dishwasher
- Quality Floor Coverings throughout
- · Concrete to Driveway and Porch (up to 35sqm)
- 7 Star energy rating + NCC requirements