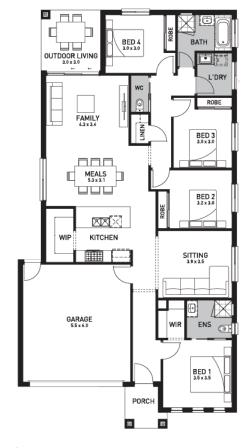

## Caulfield 23A (Seville Facade)

Lot 917, Handsome Avenue Smiths Lane, Clyde North

Land Size: 350m2