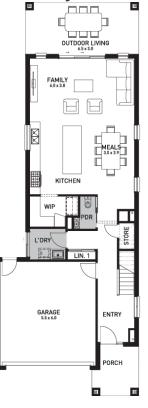

### Galleria 262 (Bridgehampton No Balcony)

Lot 76, Brooks Close Capestone, Mango Hill

Land Size: 320m<sup>2</sup>

#### Inclusions:

- Fixed site costs including rock removal
- Steel Frame & Colorbond Roof with Sarking
- · Caesarstone to Kitchen, Bathroom & Laundry
- 2590mm High Ceilings
- 900mm European ILVE Kitchen Appliances
- 600 x 600 Porcelain Tiles to Common Areas
- Carpet to Beds & MPR
- Ducted Air Conditioning
- LED Downlights to the entire home
- Slab to Alfresco
- Fans to all Bedrooms & Alfresco Area
- 5.2KW single phase Solar