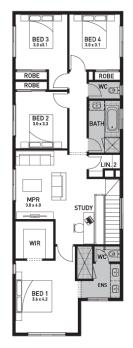

### Galleria 262 (Bridgehampton No Balcony)

Lot 76, Brooks Close Capestone, Mango Hill

Land Size: 320m<sup>2</sup>

#### Inclusions:

- Fixed site costs including rock removal
- Steel Frame & Colorbond Roof with Sarking
- · Caesarstone to Kitchen, Bathroom & Laundry
- 2590mm High Ceilings
- 900mm European ILVE Kitchen Appliances
- 600 x 600 Porcelain Tiles to Common Areas
- Carpet to Beds & MPR
- Ducted Air Conditioning
- LED Downlights to the entire home
- Slab to Alfresco
- Fans to all Bedrooms & Alfresco Area
- 5.2KW single phase Solar