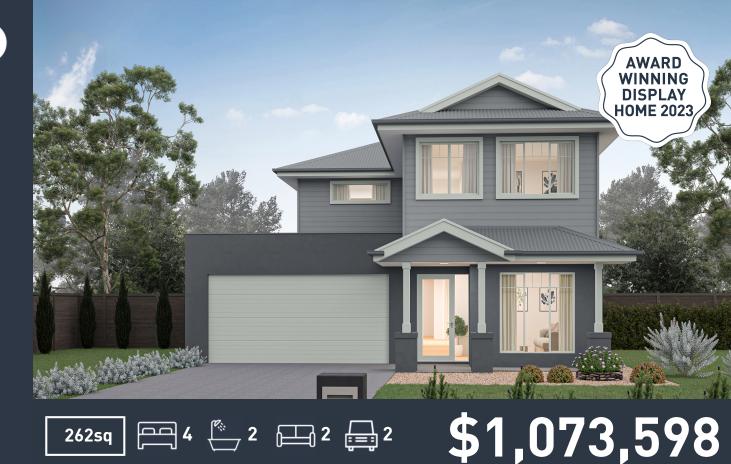

### Galleria 262 (Bridgehampton No Balcony)

Lot 76, Brooks Close Capestone, Mango Hill

Land Size: 320m<sup>2</sup>

#### Inclusions:

- Fixed site costs including rock removal
- Steel Frame & Colorbond Roof with Sarking
- · Caesarstone to Kitchen, Bathroom & Laundry
- 2590mm High Ceilings
- 900mm European ILVE Kitchen Appliances
- 600 x 600 Porcelain Tiles to Common Areas
- Carpet to Beds & MPR
- Ducted Air Conditioning
- LED Downlights to the entire home
- Slab to Alfresco
- Fans to all Bedrooms & Alfresco Area
- 5.2KW single phase Solar