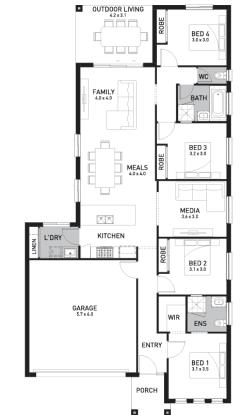

## Moreton 193 (Coastal)

Lot 3249, Desert Road Everleigh Estate, Greenbank

Land Size: 375m<sup>2</sup>

## Inclusions:

- Fixed site costs including rock removal
- Steel Frame & Colorbond Roof with Sarking
- · Caesarstone to Kitchen, Bathroom & Laundry
- 2590mm High Ceilings
- 900mm European ILVE Kitchen Appliances
- 600 x 600 Porcelain Tiles to Common Areas
- Carpet to Beds & MPR
- Ducted Air Conditioning
- LED Downlights to the entire home
- · Slab to Alfresco
- Fans to all Bedrooms & Alfresco Area
- 5.2KW single phase Solar
- No Retaining included (if required)