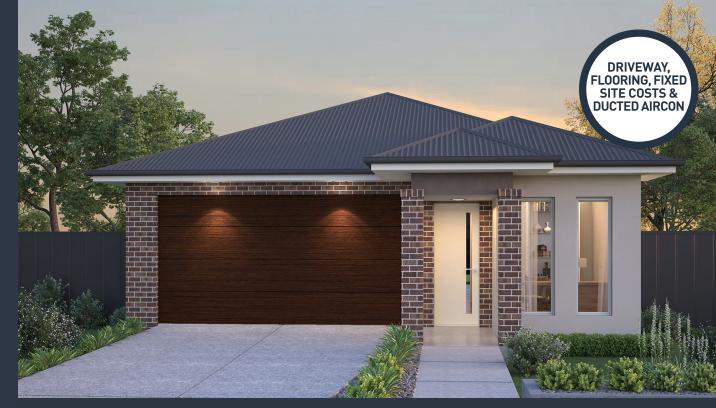

## Moreton 193 (Coastal)

Lot 3249, Desert Road Everleigh Estate, Greenbank

Land Size: 375m<sup>2</sup>

## Inclusions:

- Fixed site costs including rock removal
- Steel Frame & Colorbond Roof with Sarking
- · Caesarstone to Kitchen, Bathroom & Laundry
- 2590mm High Ceilings
- 900mm European ILVE Kitchen Appliances
- 600 x 600 Porcelain Tiles to Common Areas
- Carpet to Beds & MPR
- Ducted Air Conditioning
- LED Downlights to the entire home
- · Slab to Alfresco
- Fans to all Bedrooms & Alfresco Area
- 5.2KW single phase Solar
- No Retaining included (if required)