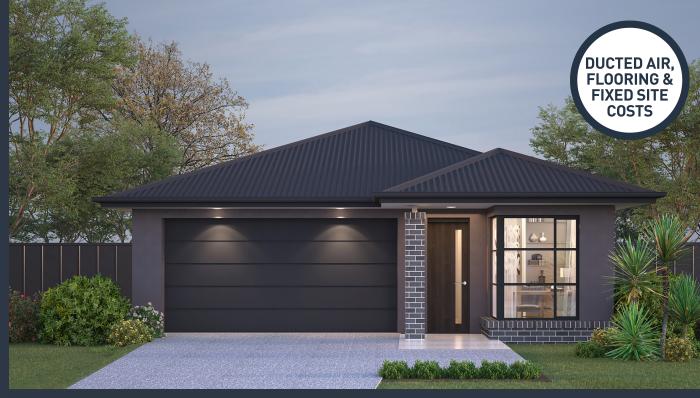

### Malvern 180 (Camden)

Lot 37, Montgomery Crescent Essence, Pallara

Land Size: 400m<sup>2</sup>

#### Inclusions:

- Fixed site costs including rock removal
- Steel Frame & Colorbond Roof with Sarking
- Caesarstone to Kitchen, Bathroom & Laundry
- 2590mm High Ceilings
- 900mm European ILVE Kitchen Appliances
- 600 x 600 Porcelain Tiles to Common Areas
- Carpet to Beds & MPR
- Ducted Air Conditioning
- LED Downlights to the entire home
- Slab to Alfresco
- Fans to all Bedrooms & Alfresco Area
- 5.2KW single phase Solar
- No Retaining included (if required)