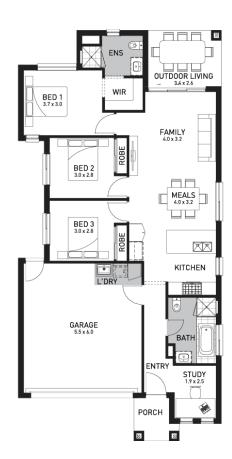

# Ascot 151 (Seville Facade)

Lot 155, New Road Covella, Greenbank

Land Size: 315m<sup>2</sup>

#### Inclusions:

- Fixed site costs including rock removal
- All Estate Requirements & Allowance for Council requirements.
- Steel Frame & Colorbond Roof with Sarking
- Panel lift garage door (with remotes)
- 20mm Caesarstone Bench Tops to Kitchen
- SMEG 600mm Stainless Steel appliances
- Quality floor coverings throughout
- Exposed Aggregate concrete driveway
- Solar PV system
- 25 Year Structural Guarantee
- No Retaining included (if required)