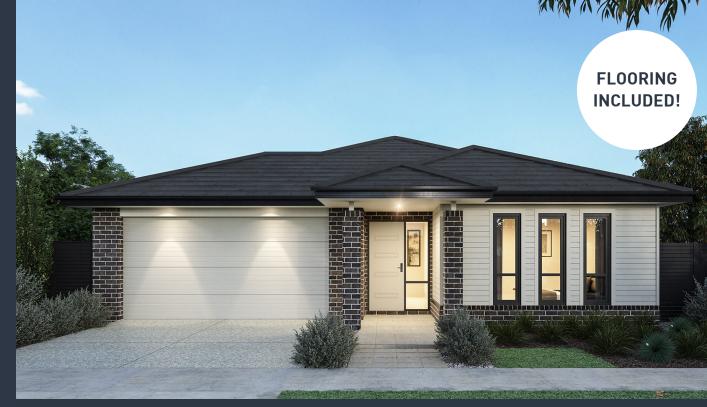

# Ascot 151 (Seville Facade)

Lot 155, New Road Covella, Greenbank

Land Size: 315m<sup>2</sup>

#### Inclusions:

- Fixed site costs including rock removal
- All Estate Requirements & Allowance for Council requirements.
- Steel Frame & Colorbond Roof with Sarking
- Panel lift garage door (with remotes)
- 20mm Caesarstone Bench Tops to Kitchen
- SMEG 600mm Stainless Steel appliances
- Quality floor coverings throughout
- Exposed Aggregate concrete driveway
- Solar PV system
- 25 Year Structural Guarantee
- No Retaining included (if required)