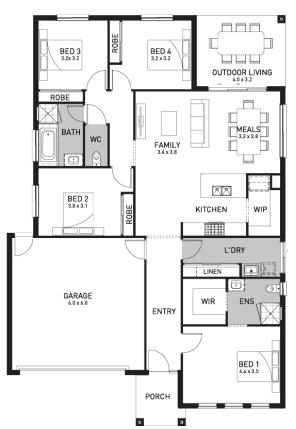

## Heron 206 (MANHATTAN)

Lot 588, New Road Yarrabilba, Yarrabilba

Land Size: 391m<sup>2</sup>

### Inclusions:

- Fixed site costs including rock removal
- All Estate Requirements & Allowance for Council requirements.
- Steel Frame & Colorbond Roof with Sarking
- Panel lift garage door (with remotes)
- 20mm Caesarstone Bench Tops to Kitchen
- SMEG 600mm Stainless Steel appliances
- Quality floor coverings throughout
- Exposed Aggregate concrete driveway
- Solar PV system
- 25 Year Structural Guarantee
- No Retaining included (if required)