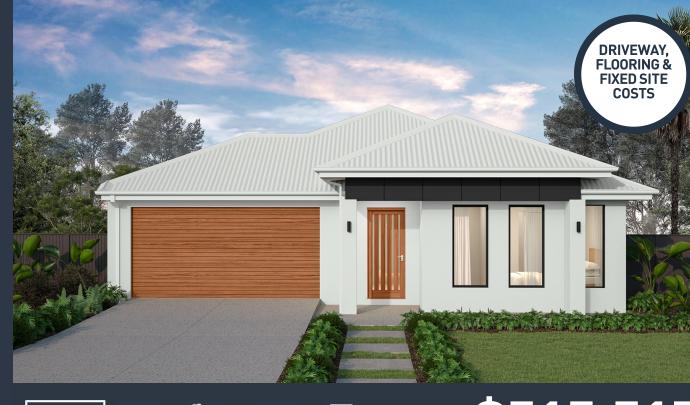

## Heron 206 (MANHATTAN)

Lot 588, New Road Yarrabilba, Yarrabilba

Land Size: 391m<sup>2</sup>

### Inclusions:

- Fixed site costs including rock removal
- All Estate Requirements & Allowance for Council requirements.
- Steel Frame & Colorbond Roof with Sarking
- Panel lift garage door (with remotes)
- 20mm Caesarstone Bench Tops to Kitchen
- SMEG 600mm Stainless Steel appliances
- Quality floor coverings throughout
- Exposed Aggregate concrete driveway
- Solar PV system
- 25 Year Structural Guarantee
- No Retaining included (if required)